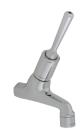

#### TW-0048

Top Lever Timed Flow Bib Tap

Provides particularly easy tap activation on wall mounted troughs in schools and childcare facilities

VISIT BRITEX.COM.AU TO DOWNLOAD BIM FILES, CAD DRAWINGS AND THE MOST