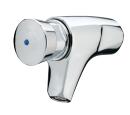

#### TW-9203

Deluxe Timed Flow Bib Tap

Particularly suited to stylish washrooms where hygiene and reliable performance are a must. A short profile design and front push activation provides extra resilience.