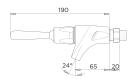

### TW-9104 (Cold) TW-9105 (Warm)

Front Activated Timed Flow Bib Tap

A particularly reliable performer in schools and public wash areas when installed on ablution troughs. A short profile design and front push activation provides extra resilience

#### TW-9203

Deluxe Timed Flow Bib Tap

Particularly suited to stylish washrooms where hygiene and reliable performance are a must. A short profile design and front push activation provides extra resilience.