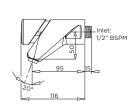

#### TW-9203

Deluxe Timed Flow Bib Tap

Particularly suited to stylish washrooms where hygiene and reliable performance are a must. A short profile design and front push activation provides extra resilience.