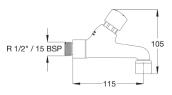

#### TW-0007

Top Activated Timed Flow Bib Tap

An easy to activate tap with vandal resistant aerator, commonly installed on wash troughs in schools and public amenities