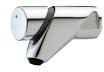

TW-9106

Front Lever Timed Flow Bib Tap

Provides particularly easy tap activation on wall mounted troughs in schools and childcare facilities.

#### TW-0048

Top Lever Timed Flow Bib Tap

Provides particularly easy tap activation on wall mounted troughs in schools and childcare facilities

VISIT BRITEX.COM.AU TO DOWNLOAD BIM FILES, CAD DRAWINGS AND THE MOST