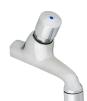

### TW-9104 (Cold) TW-9105 (Warm)

Front Activated Timed Flow Bib Tap

A particularly reliable performer in schools and public wash areas when installed on ablution troughs. A short profile design and front push activation provides extra resilience

#### TW-9203

Deluxe Timed Flow Bib Tap

Particularly suited to stylish washrooms where hygiene and reliable performance are a must. A short profile design and front push activation provides extra resilience.