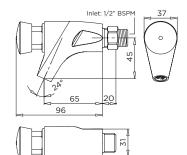

#### TW-9203

Deluxe Timed Flow Bib Tap

Particularly suited to stylish washrooms where hygiene and reliable performance are a must. A short profile design and front push activation provides extra resilience.