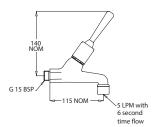

#### TW-0007

Top Activated Timed Flow Bib Tap

An easy to activate tap with vandal resistant aerator, commonly installed on wash troughs in schools and public amenities