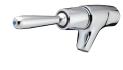

TW-9106

Front Lever Timed Flow Bib Tap

Provides particularly easy tap activation on wall mounted troughs in schools and childcare facilities.

#### TW-0048

Top Lever Timed Flow Bib Tap

Provides particularly easy tap activation on wall mounted troughs in schools and childcare facilities

VISIT BRITEX.COM.AU TO DOWNLOAD BIM FILES, CAD DRAWINGS AND THE MOST