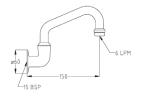

#### TW-SET-05

Wall Sink Set with Gooseneck Swivel Spout

Wall set with high arc gooseneck, suited to commercial sinks, stainless steel troughs and laundry tubs.

VISIT BRITEX.COM.AU TO DOWNLOAD BIM FILES, CAD DRAWINGS AND THE MOST CURRENT PRODUCT LITERATURE