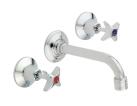

#### TW-SET-04

Wall Sink Set with Upswept Swivel Spout

Incorporates a heavy duty spout, ideally suited to Britex Cleaner's Sinks and Wall Mounted Clay and Ablution Troughs.