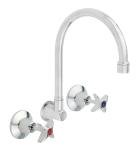

#### TW-SET-04

Wall Sink Set with Upswept Swivel Spout

Incorporates a heavy duty spout, ideally suited to Britex Cleaner's Sinks and Wall Mounted Clay and Ablution Troughs.