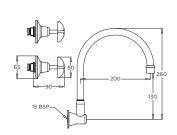

#### TW-SET-05

Wall Sink Set with Gooseneck Swivel Spout

Wall set with high arc gooseneck, suited to commercial sinks, stainless steel troughs and laundry tubs.

VISIT BRITEX.COM.AU TO DOWNLOAD BIM FILES, CAD DRAWINGS AND THE MOST CURRENT PRODUCT LITERATURE