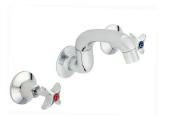

#### TW-SET-04

Wall Sink Set with Upswept Swivel Spout

Incorporates a heavy duty spout, ideally suited to Britex Cleaner's Sinks and Wall Mounted Clay and Ablution Troughs.