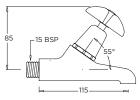

# HAND WASHING TAPWARE



#### TW-0030

Cam Action Deluxe Bib Tap

Incorporates vandal resistant, twist action handle for instant shut off to minimise water wastage. Heavy duty, bright CP finish, designed for use in public areas, schools and commercial facilities.







#### TW-0008

Vandal Resistant DPW (NSW) Deluxe Bib Tap













## TW-0010 (Hot) TW-0011 (Cold)

Vandal Resistant Deluxe Bib Tap

Bib taps with aerator, vandal resistant handles and loose jumper valves. Commonly installed in schools, public amenities and in commercial projects.





## **Wall Mounted Sensor Taps**

The Britex wall mounted sensor unit is a sensor operated hands free unit that is installed to the rear of sinks & basins. It operates by sensing an object, usually a hand, passing within around 7cm of the front of the sensor unit. It uses a beam of invisible Infrared light which, if reflected from an object back to the sensor, will operate the unit. When an object is sensed and removed from the sensor's view, the unit opens the solenoid valve. The valve will remain op