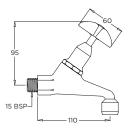

## TW-0010 (Hot) TW-0011 (Cold)

Vandal Resistant Deluxe Bib Tap

Bib taps with aerator, vandal resistant handles and loose jumper valves. Commonly installed in schools, public amenities and in commercial projects.