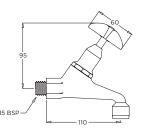

## TW-0010 (Hot) TW-0011 (Cold)

Vandal Resistant Deluxe Bib Tap

Bib taps with aerator, vandal resistant handles and loose jumper valves. Commonly installed in schools, public amenities and in commercial projects.