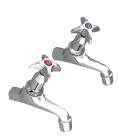

## TW-0010 (Hot) TW-0011 (Cold)

Vandal Resistant Deluxe Bib Tap

Bib taps with aerator, vandal resistant handles and loose jumper valves. Commonly installed in schools, public amenities and in commercial projects.