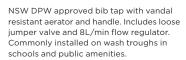

# HAND WASHING TAPWARE



#### TW-0030

Cam Action Deluxe Bib Tap

Incorporates vandal resistant, twist action handle for instant shut off to minimise water wastage. Heavy duty, bright CP finish, designed for use in public areas, schools and commercial facilities.







#### TW-0008

Vandal Resistant DPW (NSW) Deluxe Bib Tap













## TW-0010 (Hot) TW-0011 (Cold)

Vandal Resistant Deluxe Bib Tap

Bib taps with aerator, vandal resistant handles and loose jumper valves. Commonly installed in schools, public amenities and in commercial projects.





## **Wall Mounted Sensor Taps**

The Britex wall mounted sensor unit is a sensor operated hands free unit that is installed to the rear of sinks & basins. It operates by sensing an object, usually a hand, passing within around 7cm of the front of the sensor unit. It uses a beam of invisible Infrared light which, if reflected from an object back to the sensor, will operate the unit. When an object is sensed and removed from the sensor's view, the unit opens the solenoid valve. The valve will remain open & water will flow until an object is again passed in front o