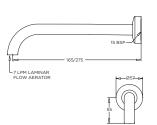

### TW-WMS275

Scrub Trough Sensor Tap

Wall Mounted Sensor Tap

Wall Mounted Sensor Unit.

Supplied with 275mm long outlet and Britex Wall Mounted Sensor Unit. (225mm Long outlet available as special order item). Scrub Trough Sensor Tap assembly suited

Supplied with 165mm long outlet and Britex

VISIT BRITEX.COM.AU TO DOWNLOAD BIM FILES, CAD DRAWINGS AND THE MOST