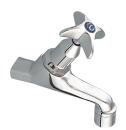

#### TW-0030

Cam Action Deluxe Bib Tap

Incorporates vandal resistant, twist action handle for instant shut off to minimise water wastage. Heavy duty, bright CP finish, designed for use in public areas, schools and commercial facilities.