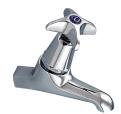

#### TW-0030

Cam Action Deluxe Bib Tap

Incorporates vandal resistant, twist action handle for instant shut off to minimise water wastage. Heavy duty, bright CP finish, designed for use in public areas, schools and commercial facilities.