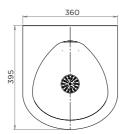

# Suggested Mounting Heights:

Dimension from finished floor to front edge/rim of urinal

Adults - 610 mm Juniors - 510 mm

NB: Heights are suggestions only, subject to suitability of users for each individual project.