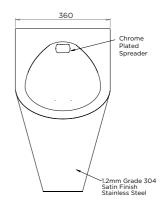

#### Product Info:

- Highly vandal resistant stainless steel construction
- 'AutoFlush' model supplied with sensor flush (FSM)
- Rear water entry and outlet housed within urinal body
- Water-efficient, low flush volume rating 0.5L