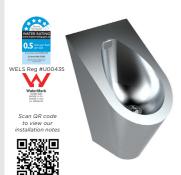

## **Regal Urinal**

#### Product Info:

- Highly vandal resistant stainless steel construction
- 'AutoFlush' model supplied with sensor flush (FSM)
- Rear water entry and outlet housed within urinal body
- Water-efficient, low flush volume rating 0.5L