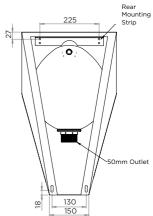

### **INSTALLATION NOTES**

1) Urinal is fixed to rear wall across the top axis with an offset bracket (supplied) and fixing holes in urinal body accessed via opening in urinal base. 2) Recommended water connection to 1/2" male thread spreader is via a flexible connector (not supplied) under mains-pressure to ensure adequate flow and to flush sufficiently with 0.5L volume.

Internal waste connection can be accessed through a void in the underside of the urinal body  $\approx$  110mm x 200mm.

Due to ongoing research and our commitment to product development, details are subject to change without notice. Details accurate at time of print