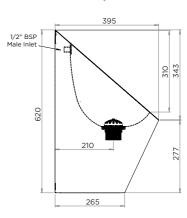

#### Product Info:

- Highly vandal resistant stainless steel construction
- 'AutoFlush' model supplied with sensor flush (FSM)
- Rear water entry and outlet housed within urinal body
- Water-efficient, low flush volume rating 0.5L

### **INSTALLATION NOTES**

1) Urinal is fixed to rear wall across the top axis with an offset bracket (supplied) and fixing holes in urinal body accessed via opening in urinal base. 2) Recommended water connection to 1/2" male thread spreader is via a flexible connector (not supplied) under mains-pressure to ensure adequate flow and to flush sufficiently with 0.5L volume.

Internal waste connection can be accessed through a void in the underside of the urinal body  $\approx$  110mm x 200mm.

Due to ongoing research and our commitment to product development, details are subject to change without notice. Details accurate at time of print