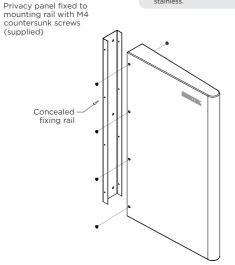

## **INSTALLATION NOTES**

1) To install the Privacy Panel, affix the full length mounting rail (supplied) to wall. 2) Then affix privacy panel to mounting rail with screws (supplied) via holes in side of panel body.