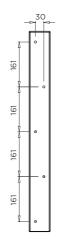

## **INSTALLATION NOTES**

1) To install the Privacy Panel, affix the full length mounting rail (supplied) to wall. 2) Then affix privacy panel to mounting rail with screws (supplied) via holes in side of panel body.