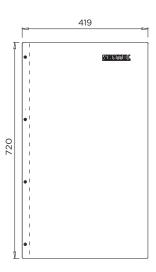

BRITEX S.S. Urinal Privacy Panel - 722mm High x 419mm Wide. Fully welded construction, supplied complete with heavy duty concealed mounting bracket - Product Code UPP

\*RED TEXT may denote a variable where one option only is to be selected, a nominal dimension that needs to be specified, or an optional feature that can be removed if not required. Please refer to the back of this page for additional specification details and options.

## **URINAL PRIVACY PANEL**

PRODUCT CODE

MODEL UPP Plan

MODEL UPP Side and Rear Elevation

MODEL UPP Isometric View