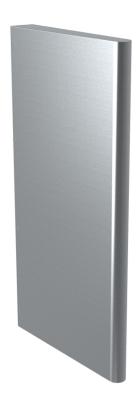

## **URINAL PRIVACY PANEL**

Scan QR code to view online

- Provides privacy to urinal users
- · Ultra vandal resistant
- Satin finish stainless steel
- Can be retrofitted with existing urinals
- Radius front edge
- Concealed mounting bracket
- Fully welded, heavy duty construction

The BRITEX Stainless Steel Urinal Privacy Panel provides users of wall mounted urinals with a sense of privacy during use and is well suited for use in any public bathroom. Fully welded with a radius front edge and minimalist design, the Privacy Panel has a stylish satin stainless finish and perfectly compliments any urinal finish – ceramic, stainless steel or otherwise. A concealed mounting bracket and inconspicuous fixings make the panel strong, resistant to vandalism and further enhances the aesthetic qualities of the panel.

BRITEX S.S. Urinal Privacy Panel - 722mm High x 419mm Wide. Fully welded construction, supplied complete with heavy duty concealed mounting bracket - Product Code UPP

\*RED TEXT may denote a variable where one option only is to be selected, a nominal dimension that needs to be specified, or an optional feature that can be removed if not required. Please refer to the back of this page for additional specification details and options.