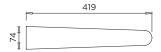

BRITEX S.S. Urinal Privacy Panel - 722mm High x 419mm Wide. Fully welded construction, supplied complete with heavy duty concealed mounting bracket - Product Code UPP

\*RED TEXT may denote a variable where one option only is to be selected, a nominal dimension that needs to be specified, or an optional feature that can be removed if not required. Please refer to the back of this page for additional specification details and options.

## **URINAL PRIVACY PANEL**

PRODUCT CODE

MODEL UPP Plan

MODEL UPP Side and Rear Elevation

MODEL UPP Isometric View