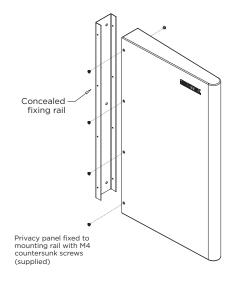

The BRITEX Stainless Steel Urinal Privacy Panel provides users of wall mounted urinals with a sense of privacy during use and is well suited for use in any public bathroom. Fully welded with a radius front edge and minimalist design, the Privacy Panel has a stylish satin stainless finish and perfectly compliments any urinal finish – ceramic, stainless steel or otherwise. A concealed mounting bracket and inconspicuous fixings make the panel strong, resistant to vandalism and further enhances the aesthetic qualities of the panel.

## **URINAL PRIVACY PANEL**

PRODUCT CODE

MODEL UPP Plan

MODEL UPP Side and Rear Elevation

MODEL UPP Isometric View