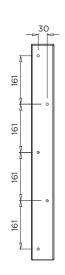

BRITEX S.S. Urinal Privacy Panel - 722mm High x 419mm Wide. Fully welded construction, supplied complete with heavy duty concealed mounting bracket - Product Code UPP

\*RED TEXT may denote a variable where one option only is to be selected, a nominal dimension that needs to be specified, or an optional feature that can be removed if not required. Please refer to the back of this page for additional specification details and options.

## **URINAL PRIVACY PANEL**

PRODUCT CODE

MODEL UPP Plan

MODEL UPP Side and Rear Elevation

MODEL UPP Isometric View