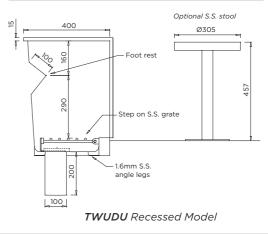

## TWUDU Floor Mounted Model

Last Revised 2019

Please refer to britex.com.au for the most current product information

Allow +/- 5mm tolerance for dimensions and setouts shown in product literature