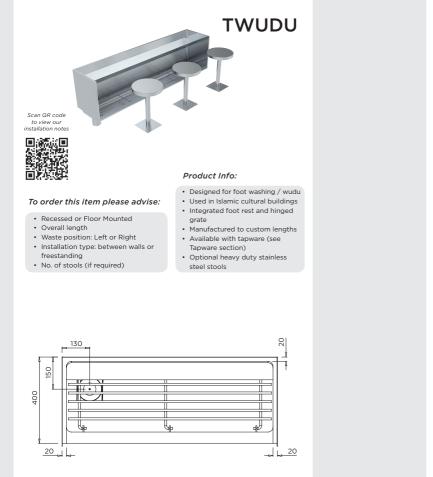

## Wudu Foot Wash Trough

## INSTALLATION NOTES

1) A pliable mortar bed (slurry) is recommended to support trough tray and prevent flexing. 2) If trough is to be recessed into the floor, we suggest a cut out of 440mm Wide x 90mm Deep x Trough Length. 101mm (OD) tube dropper outlet provides optimal drainage. 3) For troughs installed between walls, tile edges are supplied to all sides for sheeting over before finishing walls. 4) Freestanding troughs are supplied without any tile edges.