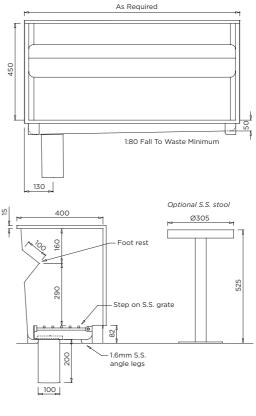

## TWUDU Floor Mounted Model

Last Revised 2019

Please refer to britex.com.au for the most current product information

Allow +/- 5mm tolerance for dimensions and setouts shown in product literature