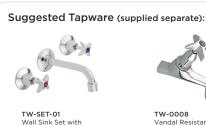

## WUDU FOOT WASH TROUGH

As Required

PRODUCT CODE TWUDU

TW-0008 Vandal Resistant Deluxe Bib Tap

457

Fixed Spout