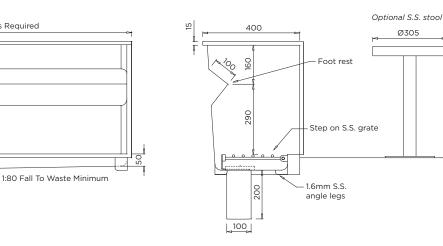

## WUDU FOOT WASH TROUGH

- Image shows Model TWUDU with optional heavy duty S.S. stools
- Designed for foot washing/Wudu
- Used in Islamic cultural buildings
- Commercial grade 304 S.S.
- Integral foot rest
  - Floor Mounted or Recessed Models
- Optional heavy duty S.S. stool(s)
- Manufactured to custom lengths
- Hinged grate for easy cleaning
- Installed between walls
- Freestanding end(s) optional

The *BRITEX Stainless Steel Wudu Foot Wash Trough* is designed specifically for the foot washing process during wudu in Islamic cultural buildings. Manufactured from durable 1.2mm grade 304 stainless steel wudu troughs incorporate an angled rear foot resting ledge and a hinged floor grate below to allow for ease of cleaning. All units are made to custom lengths to fit between walls. Freestanding units can be supplied where required. Heavy Duty S.S. stools optional.

## MODEL TWUDU Front Elevation

130

Due to ongoing research and our commitment to product development, details are subject to change without notice. Details accurate at time of print. Please refer to britex.com.au for the most current product information. Allow +/- 5mm tolerance for dimensions and setouts shown in product literature.