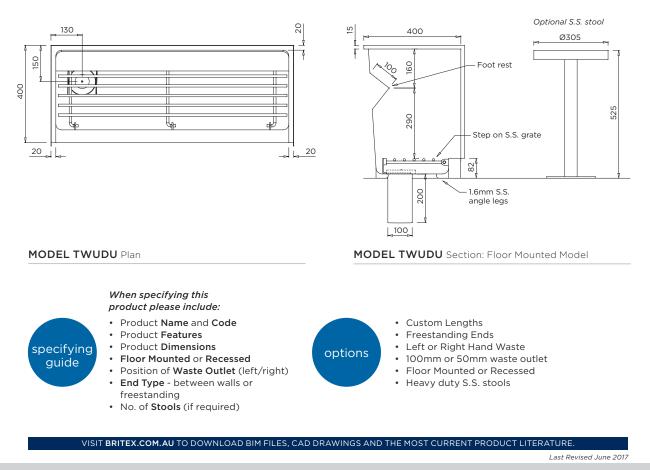

## WUDU FOOT WASH TROUGH

- Image shows Model TWUDU with optional heavy duty S.S. stools
- Designed for foot washing/Wudu
- Used in Islamic cultural buildings
- Commercial grade 304 S.S.
- Integral foot rest
  - Floor Mounted or Recessed Models
- Optional heavy duty S.S. stool(s)
- Manufactured to custom lengths
- Hinged grate for easy cleaning
- Installed between walls
- Freestanding end(s) optional

The *BRITEX Stainless Steel Wudu Foot Wash Trough* is designed specifically for the foot washing process during wudu in Islamic cultural buildings. Manufactured from durable 1.2mm grade 304 stainless steel wudu troughs incorporate an angled rear foot resting ledge and a hinged floor grate below to allow for ease of cleaning. All units are made to custom lengths to fit between walls. Freestanding units can be supplied where required. Heavy Duty S.S. stools optional.

BRITEX Wudu Foot Wash Trough - Grade 304 stainless steel. XXXXmmL x 400mmW O/A. Floor Mounted/ Recessed model, supplied complete with foot resting ledge, hinged grate 50/100 mm waste outlet to left/ right hand end, and X No. of Heavy Duty S.S. Stools - Product Code TWUDU

## MODEL TWUDU Front Elevation

130

Due to ongoing research and our commitment to product development, details are subject to change without notice. Details accurate at time of print. Please refer to britex.com.au for the most current product information. Allow +/- 5mm tolerance for dimensions and setouts shown in product literature.