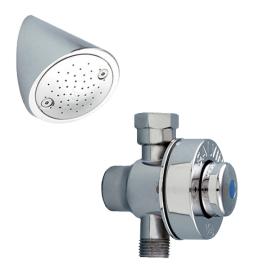

## **ANTI-VANDAL TIMED FLOW SHOWER SET**

WELS REG # S11275

- Anti Vandal
- Suitable for public amenities and institutional projects
- Timed Flow (15 Seconds)

- · Chome plated
- Concealed shower control
- Low maintenance and easy to operate

BRITEX Anti-Vandal Timed Flow Shower Set is water-saving with timed flow features and is anti-vandal and constructed from dezincification-resistant brass. Tapware paired perfectly with Britex shower columns for public and security settings.

Britex Anti-Vandal Timed Flow Shower Set - Product Code: TW-SET-07

\*RED TEXT may denote a variable where one option only is to be selected, a nominal dimension that needs to be specified, or an optional feature that can be removed if not required. Please refer to the back of this page for additional specification details and options.