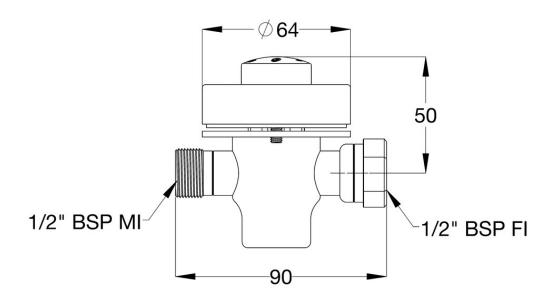

## TW-SET-07

WaterMark: AS/NZS 3718 Lic. WKMA0034

Inlet: 1/2" BSP - Female Outlet: 1/2" BSP - Male

Headwork: Time Flow Cartridge

Working Pressure Range (kPa): 00 Min - 500 Max Working Temperature Range (°C): 5 Min - 65 Max

Construction: Lead Safe™ DZR Brass

Finish: Chrome

When specifying this product please include:

• Product Name and Code

VISIT **BRITEX.COM.AU** TO DOWNLOAD BIM FILES, CAD DRAWINGS AND THE MOST

Last Revised Dec 2023