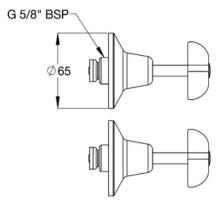

Wall Mounted Sink Set with Upswept Swivel- Product Code: TW-SET-04

\*RED TEXT may denote a variable where one option only is to be selected, a nominal dimension that needs to be specified, or an optional feature that can be removed if not required. Please refer to the back of this page for additional specification details and options.

## WALL MOUNTED SINK SET WITH UPSWEPT SWIVEL

PRODUCT CODE

## TW-SET-04

When specifying this product please include:

• Product Name and Code

Last Revised Dec 2023