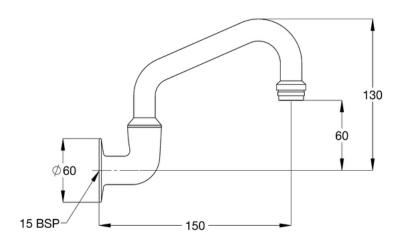

Wall Mounted Sink Set with Upswept Swivel- Product Code: TW-SET-04

\*RED TEXT may denote a variable where one option only is to be selected, a nominal dimension that needs to be specified, or an optional feature that can be removed if not required. Please refer to the back of this page for additional specification details and options.

## WALL MOUNTED SINK SET WITH UPSWEPT SWIVEL

PRODUCT CODE

## TW-SET-04

When specifying this product please include:

• Product Name and Code

Last Revised Dec 2023