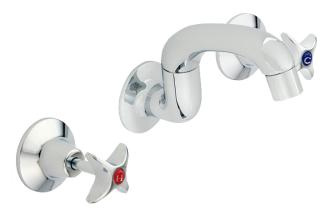

## WALL MOUNTED SINK SET WITH UPSWEPT SWIVEL

WELS REG # T17926

- · Commercial quality tapware
- Fixed and swivel spout models available
- Heavy duty bright CP finish
- · WaterMark and WELS certified
- Ideal for pairing with BRITEX troughs, sinks and basins

Wall mounted sink sets offered by BRITEX have been selected to complement specific BRITEX stainless steel troughs, sinks and basins. The wall mounted tap sets we supply are commercial quality, highly vandal resistant, have a heavy duty CP finish and are both WELS and WaterMark certified. These wall mounted sink sets are ideall suited to commercial project applications such as schools, public amenities and factories.

Wall Mounted Sink Set with Upswept Swivel- Product Code: TW-SET-04

\*RED TEXT may denote a variable where one option only is to be selected, a nominal dimension that needs to be specified, or an optional feature that can be removed if not required. Please refer to the back of this page for additional specification details and options.