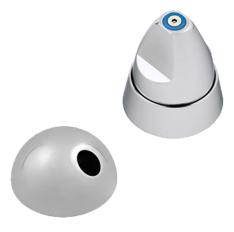

## SECURITY 3/4 TURN BASIN SET (COLD ONLY)

WELS REG # T28189

- Ligature resistant, low profile design
- Heavy duty construction
- WELS and WaterMark certified
- Single and dual temperature sets
- · Timed flow and mixer sets
- Water efficient
- · Concealed fixings

Britex Security 3/4 Turn Basin Set (Cold Only) - Product Code: TW-SEC-07

\*RED TEXT may denote a variable where one option only is to be selected, a nominal dimension that needs to be specified, or an optional feature that can be removed if not required. Please refer to the back of this page for additional specification details and options.

Construction: Brass Finish: Chrome

When specifying this product please include:

• Product Name and Code

VISIT BRITEX.COM.AU TO DOWNLOAD BIM FILES, CAD DRAWINGS AND THE MOST CURRENT PRODUCT LITERATURE.

Last Revised Dec 2023