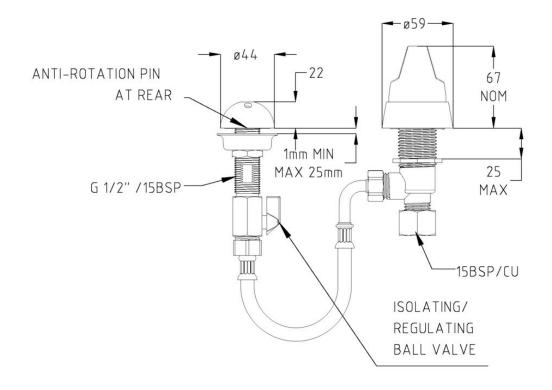

Britex Security 3/4 Turn Basin Set (Cold Only) - Product Code: TW-SEC-07

\*RED TEXT may denote a variable where one option only is to be selected, a nominal dimension that needs to be specified, or an optional feature that can be removed if not required. Please refer to the back of this page for additional specification details and options.

## TW-SEC-07

WELS: 5 Star Rating (6.0L/min) Nominal Flow Rate (LPM): 5.89

WaterMark: AS/NZS 3718 Lic. WMKA0034

Inlet: 1/2" CU / BSP Outlet: Basin Headwork: Ceramic

Working Pressure Range (kPa): 50 Min - 500 Max Working Temperature Range (°C): 5 Min - 75 Max

Construction: Brass Finish: Chrome

When specifying this product please include:

• Product Name and Code

VISIT BRITEX.COM.AU TO DOWNLOAD BIM FILES, CAD DRAWINGS AND THE MOST CURRENT PRODUCT LITERATURE.

Last Revised Dec 2023