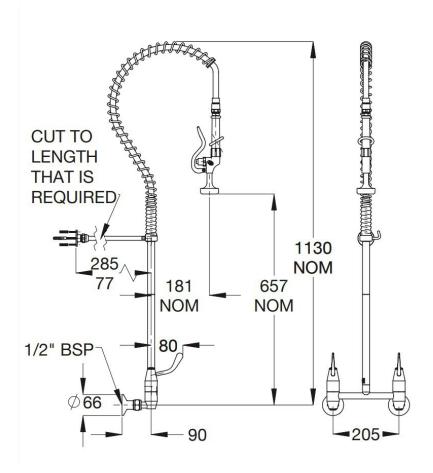

## KITCHEN TAPWARE: PRE RINSE SPRAYS -WALL MOUNTED-WITH POT FILLER

PRODUCT CODE

## TW-PR-WMP

WELS: 6 Star Rating (3.5L/min) Nominal Flow Rate (LPM): 3.4

WaterMark: AS/NZS 3718 Lic. WMKA0034

Inlet: 1/2" BSP - Female Outlet: Trigger Spray Headworks: Jumper Valve

Working Pressure Range (kPa): 100 Min - 500 Max Maximum Working Temperature (°C): 5 Min - 65 Max