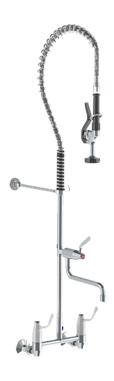

## KITCHEN TAPWARE: PRE RINSE SPRAYS-WALL MOUNTED-WITH POT FILLER

- · Wall mounted and hob mounted models
- Optional pot filler
- Robust trigger spray
- 1/4 turn ceramic disc hot and cold control taps
- 1000mm long high pressure hose
- · Vibration resistant wall bracket
- Certified to AS/NZS 3718
- · WELS and WaterMark certified
- Premium quality

Britex Kitchen Tapware: Pre Rinse Sprays-Wall Mounted-With Pot Filler - Product Code: TW-PR-WMP

\*RED TEXT may denote a variable where one option only is to be selected, a nominal dimension that needs to be specified, or an optional feature that can be removed if not required. Please refer to the back of this page for additional specification details and options.