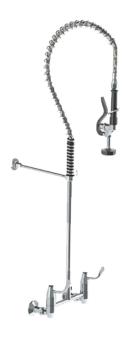

## KITCHEN TAPWARE: PRE RINSE SPRAYS -WALL MOUNTED-NO POT FILLER

WELS REG # T0390

- Wall mounted and hob mounted models
- Optional pot filler
- Robust trigger spray
- 1/4 turn ceramic disc hot and cold control taps
- 1000mm long high pressure hose
- · Vibration resistant wall bracket
- Certified to AS/NZS 3718
- · WELS and WaterMark certified
- Premium quality

Pre-rinse sprays offered by BRITEX have been selected to complement stainless steel sinks, benches, basins and troughs within the Britex range. The pre-rinse sprays we supply are sourced from Galvin Engineering, one of Australia's most respected manufacturers of commercial tapware. Pre-rinse sprays are robust in design and built to last, made from the highest quality materials. Pre-rinse sprays comply with all relevant standards including AS/NZS 3718 and are tested for cleanability to ASTM F2324-03 at 21.46 seconds. The pot filler attachment on pre-rinse sprays is WELS 0\* rated to allow for fast pot filling. We are proud to offer these premium quality taps in conjunction with our own first class fixtures.

Britex Kitchen Tapware: Pre Rinse Sprays-Wall Mounted-No Pot Filler - Product Code: TW-PR-WM

\*RED TEXT may denote a variable where one option only is to be selected, a nominal dimension that needs to be specified, or an optional feature that can be removed if not required. Please refer to the back of this page for additional specification details and options.