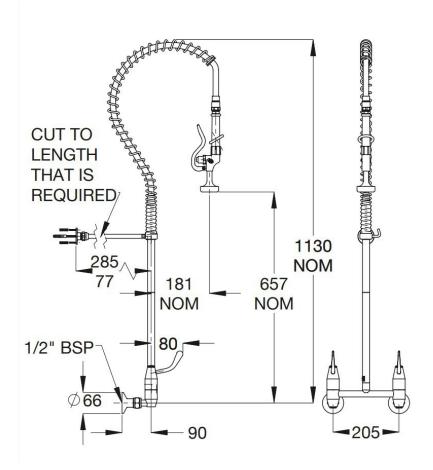

## KITCHEN TAPWARE: PRE RINSE SPRAYS -WALL MOUNTED-NO POT FILLER

WELS REG # T0390

- Wall mounted and hob mounted models
- Optional pot filler
- Robust trigger spray
- 1/4 turn ceramic disc hot and cold control taps
- 1000mm long high pressure hose
- · Vibration resistant wall bracket
- Certified to AS/NZS 3718
- · WELS and WaterMark certified
- Premium quality

Britex Kitchen Tapware: Pre Rinse Sprays-Wall Mounted-No Pot Filler - Product Code: TW-PR-WM

\*RED TEXT may denote a variable where one option only is to be selected, a nominal dimension that needs to be specified, or an optional feature that can be removed if not required. Please refer to the back of this page for additional specification details and options.

## TW-PR-WM

WELS: 6 Star Rating (3.5L/min) Nominal Flow Rate (LPM): 3.4

WaterMark: AS/NZS 3718 Lic. WMKA0034

Inlet: 1/2" BSP - Female Outlet: Trigger Spray Headworks: Jumper Valve

Working Pressure Range (kPa): 100 Min - 500 Max Maximum Working Temperature (°C): 5 Min - 65 Max

Construction: Brass Finish: Chrome

When specifying this product please include:

• Product Name and Code

/ISIT **BRITEX.COM.AU** TO DOWNLOAD BIM FILES, CAD DRAWINGS AND THE MOST CURRENT PRODUCT LITERATURE