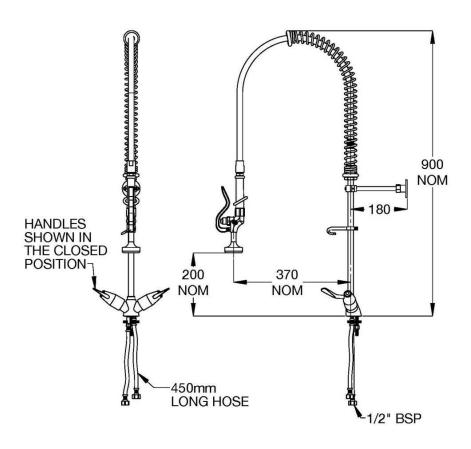

## TW-PR-HM

WELS: 6 Star Rating (4.5L/min) Nominal Flow Rate (LPM): 3.4 Inlet: 1/2" BSP - Female Flexi Tail

Outlet: Trigger Spray Headworks: Jumper Valve

Working Pressure Range (kPa): 100 Min - 500 Max Maximum Working Temperature (°C): 5 Min - 65 Max

Construction: Brass Finish: Chrome

When specifying this product please include:

• Product Name and Code

VISIT **BRITEX.COM.AU** TO DOWNLOAD BIM FILES, CAD DRAWINGS AND THE MOST CURRENT PRODUCT LITERATURE