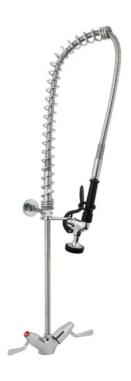

## KITCHEN TAPWARE: PRE RINSE SPRAYS -HOB MOUNTED-NO POT FILLER

- · Commercial grade quality and fully backed by our industrial warranty
- Support spring in chrome-plated steel allows the trigger hose to be pulled into the spraying position and to return back from the washing area when released
- Separate contra-rotating heavy pattern lever handles with unique fast-action 1/4 turn brass spindles and jumper valves to provide either hot, cold water or mixed water
- · Easy to assemble and adjustable wall bracket
- Flexible hose TPU inner
- Twinner tap body is forged in brass and chrome-plated heavy-duty construction and it is resistant to temperature up to 90°C
- · Main riser pipe in stainless steel, and designed for quick and easy installation

Britex Kitchen Tapware: Pre Rinse Sprays-Hob Mounted-No Pot Filler - Product Code: TW-PR-HM

\*RED TEXT may denote a variable where one option only is to be selected, a nominal dimension that needs to be specified, or an optional feature that can be removed if not required. Please refer to the back of this page for additional specification details and options.