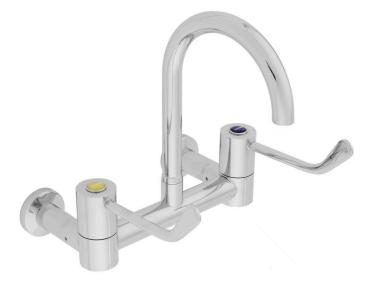

Britex Wall Mounted Surgical Set - Gooseneck Swivel/Ceramic - Product Code: TW-MT-51SC1

\*RED TEXT may denote a variable where one option only is to be selected, a nominal dimension that needs to be specified, or an optional feature that can be removed if not required. Please refer to the back of this page for additional specification details and options.