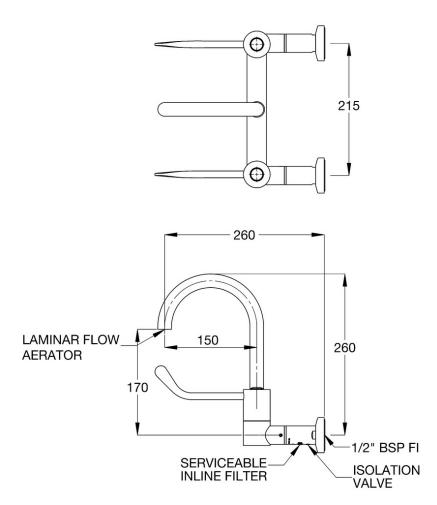

## TW-MT-51SC1

WELS: 5 Star Rating (5.5L/min) Nominal Flow Rate (LPM): 5.27

WaterMark: AS/NZS 3718 Lic. WMKA0034

Inlet: 1/2" BSP - Male Outlet: Laminar Flow Headwork: Ceramic Disc

Working Pressure Range (kPa): Min 50 - Max 500 Working Temperature Range (°C): Min 5 - Max 65

**Construction:** Brass Finish: Chrome

When specifying this product please include:

· Product Name and Code

VISIT BRITEX.COM.AU TO DOWNLOAD BIM FILES, CAD DRAWINGS AND THE MOST