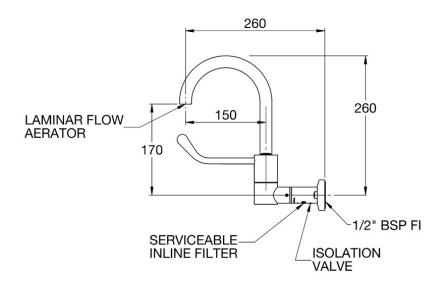

Britex Wall Mounted Surgical Set - Gooseneck Fixed/Jumper - Product Code: TW-MT-51FJ1

\*RED TEXT may denote a variable where one option only is to be selected, a nominal dimension that needs to be specified, or an optional feature that can be removed if not required. Please refer to the back of this page for additional specification details and options.

## TW-MT-51FJ1

WELS: 5 Star Rating (5.5L/min) Nominal Flow Rate (LPM): 5.27

WaterMark: AS/NZS 3718 Lic. WMKA0034

Inlet: 1/2" BSP - Male Outlet: Laminar Flow Headwork: Jumper Valve

Working Pressure Range (kPa): Min 50 - Max 500 Working Temperature Range (°C): Min 5 - Max 65

Construction: Brass Finish: Chrome

When specifying this product please include:

• Product Name and Code

VISIT **BRITEX.COM.AU** TO DOWNLOAD BIM FILES, CAD DRAWINGS AND THE MOST CURRENT PRODUCT LITERATURE