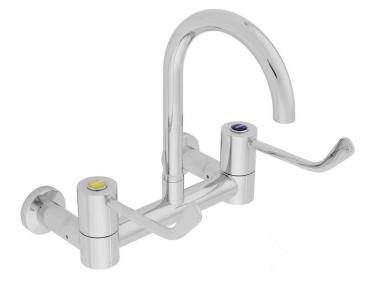

## WALL MOUNTED SURGICAL SET - GOOSENECK FIXED/JUMPER

WELS REG # T38495

- · WELS and WaterMark certified
- Australian made
- Premium quality
- · Laminar flow nozzle
- Patented inlet isolation valve with removable bucket filters
- Sleek and ergonomic designs

Britex Wall Mounted Surgical Set - Gooseneck Fixed/Jumper - Product Code: TW-MT-51FJ1

\*RED TEXT may denote a variable where one option only is to be selected, a nominal dimension that needs to be specified, or an optional feature that can be removed if not required. Please refer to the back of this page for additional specification details and options.

## WALL MOUNTED SURGICAL SET - GOOSENECK FIXED/JUMPER

PRODUCT CODE

## TW-MT-51FJ1

WELS: 5 Star Rating (5.5L/min) Nominal Flow Rate (LPM): 5.27

WaterMark: AS/NZS 3718 Lic. WMKA0034

Inlet: 1/2" BSP - Male Outlet: Laminar Flow Headwork: Jumper Valve

Working Pressure Range (kPa): Min 50 - Max 500 Working Temperature Range (°C): Min 5 - Max 65