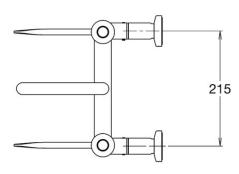

Britex Wall Mounted Surgical Set - Gooseneck Fixed/Jumper - Product Code: TW-MT-51FJ1

\*RED TEXT may denote a variable where one option only is to be selected, a nominal dimension that needs to be specified, or an optional feature that can be removed if not required. Please refer to the back of this page for additional specification details and options.

## WALL MOUNTED SURGICAL SET - GOOSENECK FIXED/JUMPER

PRODUCT CODE

## TW-MT-51FJ1

WELS: 5 Star Rating (5.5L/min) Nominal Flow Rate (LPM): 5.27

WaterMark: AS/NZS 3718 Lic. WMKA0034

Inlet: 1/2" BSP - Male Outlet: Laminar Flow Headwork: Jumper Valve

Working Pressure Range (kPa): Min 50 - Max 500 Working Temperature Range (°C): Min 5 - Max 65