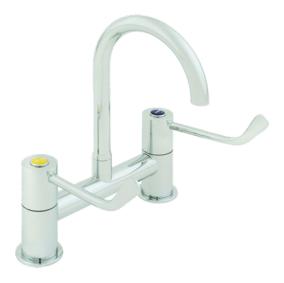

## BASIN MOUNTED SURGICAL SET - SWIVEL/JUMPER

- · WELS and WaterMark certified
- Australian made
- Premium quality
- · Laminar flow nozzle
- Patented inlet isolation valve with removable bucket filters
- · Sleek and ergonomic designs

Britex Basin Mounted Surgical Set - Swivel/Jumper - Product Code: TW-MT-50SJ1

\*RED TEXT may denote a variable where one option only is to be selected, a nominal dimension that needs to be specified, or an optional feature that can be removed if not required. Please refer to the back of this page for additional specification details and options.