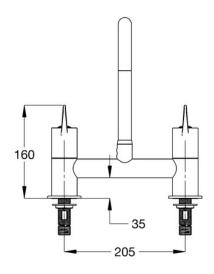

Britex Basin Mounted Surgical Set - Swivel/Jumper - Product Code: TW-MT-50SJ1

\*RED TEXT may denote a variable where one option only is to be selected, a nominal dimension that needs to be specified, or an optional feature that can be removed if not required. Please refer to the back of this page for additional specification details and options.