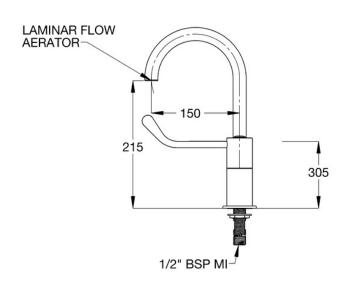

Britex Basin Mounted Surgical Set - Swivel/Jumper - Product Code: TW-MT-50SJ1

\*RED TEXT may denote a variable where one option only is to be selected, a nominal dimension that needs to be specified, or an optional feature that can be removed if not required. Please refer to the back of this page for additional specification details and options.

## TW-MT-50SJ1

WELS: 5 Star Rating (5.5L/min) Nominal Flow Rate (LPM): 5.27

WaterMark: AS/NZS 3718 Lic. WMKA0034

Inlet: 1/2" BSP - Male Outlet: Laminar Flow Headwork: Jumper Valve

Working Pressure Range (kPa): Min 50 - Max 500 Working Temperature Range (°C): Min 5 - Max 65