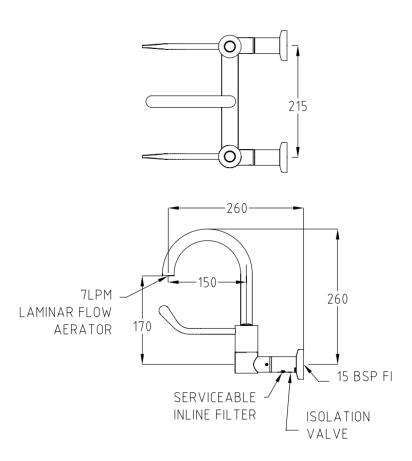

Britex Basin Mounted Surgical Set - Swivel/Ceramic - Product Code: TW-MT-50SC1

\*RED TEXT may denote a variable where one option only is to be selected, a nominal dimension that needs to be specified, or an optional feature that can be removed if not required. Please refer to the back of this page for additional specification details and options.

## TW-MT-50SC1

WELS: 5 Star Rating (5.5L/min) Nominal Flow Rate (LPM): 5.27

WaterMark: AS/NZS 3718 Lic. WMKA0034

Inlet: 1/2" BSP - Male Outlet: Laminar Flow Headwork: Ceramic Disc

Working Pressure Range (kPa): Min 50 - Max 500 Working Temperature Range (°C): Min 5 - Max 65

Construction: Brass Finish: Chrome

When specifying this product please include:

• Product Name and Code

VISIT **BRITEX.COM.AU** TO DOWNLOAD BIM FILES, CAD DRAWINGS AND THE MOST CURRENT PRODUCT LITERATURE