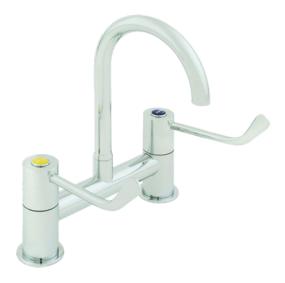

## BASIN MOUNTED SURGICAL SET - SWIVEL/CERAMIC

WELS REG # T38492

- · WELS and WaterMark certified
- Australian made
- Premium quality
- · Laminar flow nozzle
- Patented inlet isolation valve with removable bucket filters
- Sleek and ergonomic designs

- Hands-free operation
- Fully enclosed componentry provides greater infection control
- Single dual temperature sets
- · Heavy duty CP finish
- · Robust construction

Medical tapware offered by BRITEX has been selected to complement specific basins, sinks and troughs within the Britex range. The medical tapware we supply is sourced from Galvin Engineering, one of Australia's most respected manufacturers of tapware for healthcare projects and is designed to provide a long life of high performance and minimise the risk of infection and germ contamination. All components are fully enclosed to avoid build-up of contaminants and patented inlet isolation valves with built-in removable bucket filters that allow easier maintenance and cleaning. Sleek and ergonomic designed handles allow hands free operation by either the elbow, forearm or wrist and are well suited to the different user groups within hospitals aged care facilities and medical centres.

Britex Basin Mounted Surgical Set - Swivel/Ceramic - Product Code: TW-MT-50SC1

\*RED TEXT may denote a variable where one option only is to be selected, a nominal dimension that needs to be specified, or an optional feature that can be removed if not required. Please refer to the back of this page for additional specification details and options.