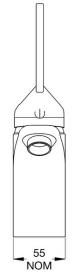

## HOB MOUNTED MIXER TAP - LEVER ACTION

- 40mm cartridge assembly
- Bright chrome plate finish
- Commercial grade quality and fully backed by our industrial warranty
- Anti-scald adjustable stop ring
- Optional warm/cold indicator decal
- AS 1428.1 accessible compliant
- Complies with NSW Education EFSG

Hob mounted mixer taps offered by BRITEX have been selected to complement specific stainless steel basins, sinks and troughs within the Britex range. The hob mounted mixer taps we supply are commercial quality, have a heavy duty CP finish and are both WELS and WaterMark certified. A lever mixer tap is available for use in disabled amenities in conjunction with our disabled wash basin (HBDA). These taps are particularly suited to public amenities and education projects. We are proud to offer these premium quality taps in conjunction with our own first class fixtures.

Hob Mounted Mixer Tap - Lever Action- Product Code: TW-MIX-L

\*RED TEXT may denote a variable where one option only is to be selected, a nominal dimension that needs to be specified, or an optional feature that can be removed if not required. Please refer to the back of this page for additional specification details and options.