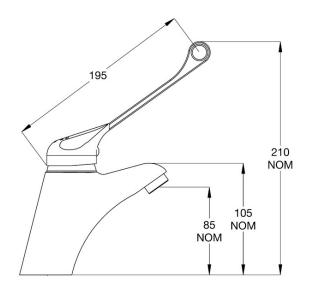

## HOB MOUNTED MIXER TAP - LEVER ACTION

- 40mm cartridge assembly
- Bright chrome plate finish
- Commercial grade quality and fully backed by our industrial warranty
- Anti-scald adjustable stop ring
- Optional warm/cold indicator decal
- AS 1428.1 accessible compliant
- Complies with NSW Education EFSG

Hob mounted mixer taps offered by BRITEX have been selected to complement specific stainless steel basins, sinks and troughs within the Britex range. The hob mounted mixer taps we supply are commercial quality, have a heavy duty CP finish and are both WELS and WaterMark certified. A lever mixer tap is available for use in disabled amenities in conjunction with our disabled wash basin (HBDA). These taps are particularly suited to public amenities and education projects. We are proud to offer these premium quality taps in conjunction with our own first class fixtures.

Hob Mounted Mixer Tap - Lever Action- Product Code: TW-MIX-L

\*RED TEXT may denote a variable where one option only is to be selected, a nominal dimension that needs to be specified, or an optional feature that can be removed if not required. Please refer to the back of this page for additional specification details and options.

## HOB MOUNTED MIXER TAP - LEVER ACTION

PRODUCT CODE

WELS: 5 Star Rating (6L/min) Nominal Flow Rate (LPM): 5.77 WaterMark: AS/NZS 3718 Lic. WMKA02260 Inlet: 1/2" BSP - Female Outlet: Laminar Flow Aerator Headwork: Ceramic Cartridge Working Pressure Range (kPa): 150 Min - 500 Max Working Temperature (°C): 10 Min - 80 Max Finish: Chrome