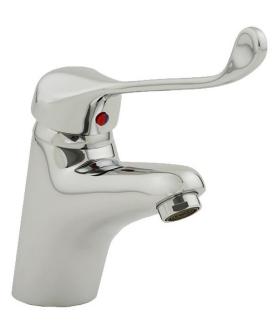

## HOB MOUNTED MIXER TAP - LEVER ACTION

- 40mm cartridge assembly
- Bright chrome plate finish
- Commercial grade quality and fully backed by our industrial warranty
- Anti-scald adjustable stop ring
- Optional warm/cold indicator decal
- AS 1428.1 accessible compliant
- Complies with NSW Education EFSG

Hob mounted mixer taps offered by BRITEX have been selected to complement specific stainless steel basins, sinks and troughs within the Britex range. The hob mounted mixer taps we supply are commercial quality, have a heavy duty CP finish and are both WELS and WaterMark certified. A lever mixer tap is available for use in disabled amenities in conjunction with our disabled wash basin (HBDA). These taps are particularly suited to public amenities and education projects. We are proud to offer these premium quality taps in conjunction with our own first class fixtures.

Hob Mounted Mixer Tap - Lever Action- Product Code: TW-MIX-L

\*RED TEXT may denote a variable where one option only is to be selected, a nominal dimension that needs to be specified, or an optional feature that can be removed if not required. Please refer to the back of this page for additional specification details and options.