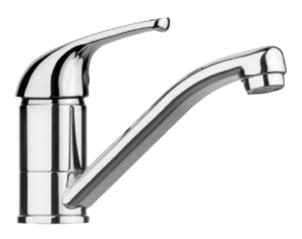

## HOB MOUNTED MIXER TAP - SWIVEL SPOUT

WELS REG # T24460

- Choice of flick mixer of lever mixer taps
- Vandal resistant
- · Optional fixed or swivel spout
- · Heavy duty bright CP finish
- WaterMark and WELS certified
- Versatile, suitable for various projects

Hob mounted mixer taps offered by BRITEX have been selected to complement specific stainless steel basins, sinks and troughs within the Britex range. The hob mounted mixer taps we supply are commercial quality, have a heavy duty CP finish and are both WELS and WaterMark certified. A lever mixer tap is available for use in disabled amenities in conjunction with our disabled wash basin (HBDA). These taps are particularly suited to public amenities and education projects. We are proud to offer these premium quality taps in conjunction with our own first class fixtures.

Hob Mounted Mixer Tap - Swivel Spout- Product Code: TW-MIX-02

\*RED TEXT may denote a variable where one option only is to be selected, a nominal dimension that needs to be specified, or an optional feature that can be removed if not required. Please refer to the back of this page for additional specification details and options.