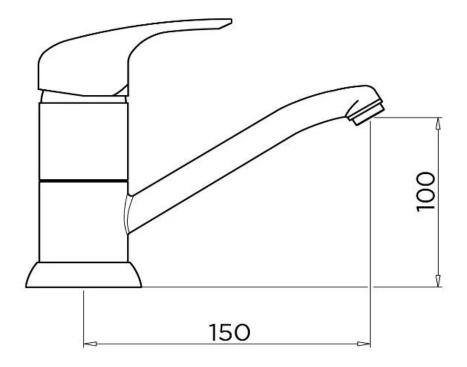

Hob Mounted Mixer Tap - Swivel Spout- Product Code: TW-MIX-02

\*RED TEXT may denote a variable where one option only is to be selected, a nominal dimension that needs to be specified, or an optional feature that can be removed if not required. Please refer to the back of this page for additional specification details and options.

## TW-MIX-02

When specifying this product please include:

• Product Name and Code

Last Revised Dec 2023