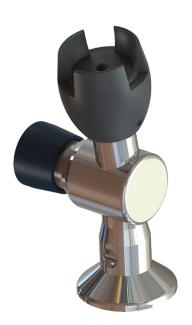

## 316 SS DRINK SAFE™ VERTICAL PUSH BUTTON DRINK TAP - RH

- Constructed with 316 stainless steel drink safe<sup>™</sup>
- Unique rubber mouthguard for added safety, material has high resistant to bacteria and sunlight
- Stainless steel grub screws secure the mouthguard to the body ensuring a high resistance to vandalism
- Easy to use push button mechanism automatically springs closed when it's released, saving money and reducing water wastage
- Robust vandal resistant handle increases durability and reduces the risk of vandalism

BRITEX 316 SS Drink Safe<sup>™</sup> Vertical Push Button Drink Tap - RH includes water-conserving and cost-effective properties, the Drink Safe<sup>™</sup> bubbler is made from stainless steel material and is completely free of lead, aligning with Australian Building Codes Board advice. With easy self-closing mechanism and a high resistance to fungal and bacterial attack from the rubber mouthguard, the Drink Safe<sup>™</sup> bubbler is ideal for education applications and public areas.

Britex 316 SS Drink Safe™ Vertical Push Button Drink Tap - RH - Product Code: TW-DV-RSS

\*RED TEXT may denote a variable where one option only is to be selected, a nominal dimension that needs to be specified, or an optional feature that can be removed if not required. Please refer to the back of this page for additional specification details and options.