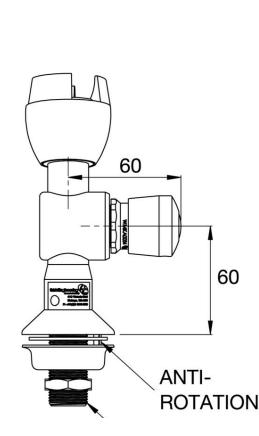

## 316 SS DRINK SAFE<sup>™</sup> VERTICAL PUSH BUTTON DRINK TAP - RH

PRODUCT CODE

## TW-DV-RSS

WELS: 6 Star Rating (2.0L/min) Nominal Flow Rate (LPM): 1.7 WaterMark: AS/NZS 3718 Lic. WMKA0034 Inlet: 1/2" BSP - Male Outlet: Rubber Mouthguard Headwork: Push Button Working Pressure Range (kPa): 50 Min - 500 Max Working Temperature Range (°C): 5 Min - 60 Max Construction: 316 Stainless Steel Finish: Stainless Steel