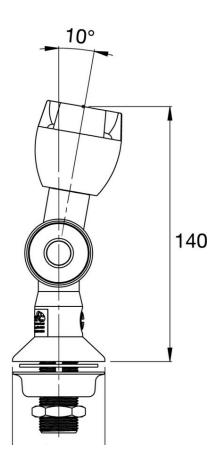

## 316 SS DRINK SAFE<sup>™</sup> VERTICAL PUSH BUTTON DRINK TAP - RH

PRODUCT CODE

## TW-DV-RSS

WELS: 6 Star Rating (2.0L/min) Nominal Flow Rate (LPM): 1.7 WaterMark: AS/NZS 3718 Lic. WMKA0034 Inlet: 1/2" BSP - Male Outlet: Rubber Mouthguard Headwork: Push Button Working Pressure Range (kPa): 50 Min - 500 Max Working Temperature Range (°C): 5 Min - 60 Max Construction: 316 Stainless Steel Finish: Stainless Steel