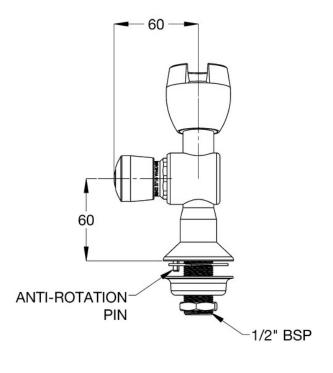

## TW-DV-PL

WELS: 6 Star Rating (2L/min) Nominal Flow Rate (LPM): 1.7 WaterMark: AS/NZS 3718 Lic. WMKA0034 Inlet: 1/2" BSP - Male Outlet: Rubber Mouthguard Headwork: Push Button Working Pressure Range (kPa): 50 Min - 500 Max Working Temperature Range (°C): 5 Min - 60 Max Construction: Drink Safe™ DZR Brass\* Finish: Chrome