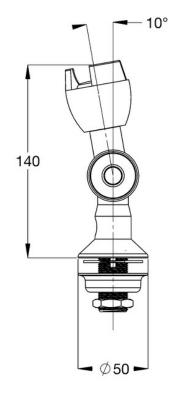

## TW-DV-PL

WELS: 6 Star Rating (2L/min) Nominal Flow Rate (LPM): 1.7 WaterMark: AS/NZS 3718 Lic. WMKA0034 Inlet: 1/2" BSP - Male Outlet: Rubber Mouthguard Headwork: Push Button Working Pressure Range (kPa): 50 Min - 500 Max Working Temperature Range (°C): 5 Min - 60 Max Construction: Drink Safe™ DZR Brass\* Finish: Chrome