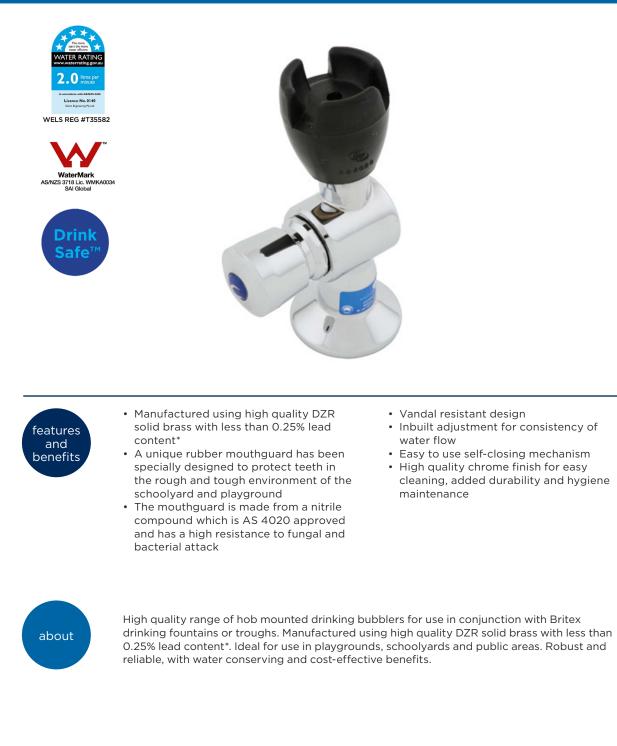

## DRINK SAFE<sup>TM</sup> HOB MOUNTED **VERTICAL PUSH BUTTON BUBBLER**

Britex Hob Mounted Vertical Drink Safe™ Push Button Bubbler with Rubber Mouthguard - Product Code TW-DV-PI

\*RED TEXT may denote a variable where one option only is to be selected, a nominal dimension that needs to be specified, or an optional feature that can be removed if not required. Please refer to the back of this page for additional specification details and options.

## TW-DV-PL

WELS: 6 Star Rating (2L/min) Nominal Flow Rate (LPM): 1.7 WaterMark: AS/NZS 3718 Lic. WMKA0034 Inlet: 1/2" BSP - Male Outlet: Rubber Mouthguard Headwork: Push Button Working Pressure Range (kPa): 50 Min - 500 Max Working Temperature Range (°C): 5 Min - 60 Max Construction: Drink Safe™ DZR Brass\* Finish: Chrome