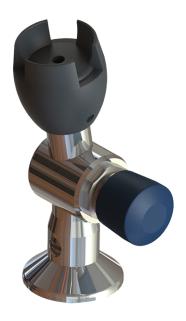

## 316 SS DRINK SAFE™ VERTICAL PUSH BUTTON DRINK TAP - LH

WELS REG # T30732

- 316 stainless steel construction
- A unique rubber mouthguard has been specially designed to protect teeth in the rough and tough environment of the school yard and playground
- The mouthguard is made from a nitrile compound which is AS 4020 approved and has a high resistance to fungal and bacterial attack
- The rubber compound used has a high degree of saturation to ensure the unit
- has a greater resistance to sunlight and environmental ageing and therefore a long life in the field
- Stainless steel grub screws secure the mouthguard to the body ensuring a high resistance to vandalism
- Inbuilt adjustment for consistency of water flow
- · Easy to use self-closing mechanism

BRITEX 316 SS Drink Safe<sup>TM</sup> Vertical Push Button Drink Tap - LH includes water-conserving and cost-effective properties, the Drink Safe<sup>TM</sup> bubbler is made from stainless steel material and is completely free of lead, aligning with Australian Building Codes Board advice. With inbuilt adjustment for consistency of water flow, easy self-closing mechanism and a high resistance to fungal and bacterial attack from the rubber mouthguard, the Drink Safe<sup>TM</sup> bubbler is ideal for education applications and public areas.

Britex 316 SS Drink Safe™ Vertical Push Button Drink Tap - LH - Product Code: TW-DV-LSS

\*RED TEXT may denote a variable where one option only is to be selected, a nominal dimension that needs to be specified, or an optional feature that can be removed if not required. Please refer to the back of this page for additional specification details and options.