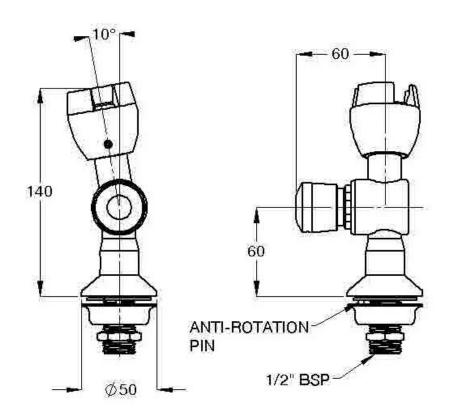

## 316 SS DRINK SAFE™ VERTICAL PUSH BUTTON DRINK TAP - LH

WELS REG # T30732

- 316 stainless steel construction
- A unique rubber mouthguard has been specially designed to protect teeth in the rough and tough environment of the school yard and playground
- The mouthguard is made from a nitrile compound which is AS 4020 approved and has a high resistance to fungal and bacterial attack
- The rubber compound used has a high degree of saturation to ensure the unit
- has a greater resistance to sunlight and environmental ageing and therefore a long life in the field
- Stainless steel grub screws secure the mouthguard to the body ensuring a high resistance to vandalism
- Inbuilt adjustment for consistency of water flow
- · Easy to use self-closing mechanism

BRITEX 316 SS Drink Safe<sup>TM</sup> Vertical Push Button Drink Tap - LH includes water-conserving and cost-effective properties, the Drink Safe<sup>TM</sup> bubbler is made from stainless steel material and is completely free of lead, aligning with Australian Building Codes Board advice. With inbuilt adjustment for consistency of water flow, easy self-closing mechanism and a high resistance to fungal and bacterial attack from the rubber mouthguard, the Drink Safe<sup>TM</sup> bubbler is ideal for education applications and public areas.

## TW-DV-LSS

WELS: 6 Star Rating (2.0L/min) Nominal Flow Rate (LPM): 1.7

WaterMark: AS/NZS 3718 Lic. WMKA0034

Inlet: 1/2" BSP - Male Outlet: Rubber Mouthguard Headwork: Push Button

Working Pressure Range (kPa): 50 Min - 500 Max Working Temperature Range (°C): 5 Min - 60 Max

Construction: 316 Stainless Steel

Finish: Stainless Steel

When specifying this product please include:

• Product Name and Code

VISIT **BRITEX.COM.AU** TO DOWNLOAD BIM FILES, CAD DRAWINGS AND THE MOST CURRENT PRODUCT LITERATURE