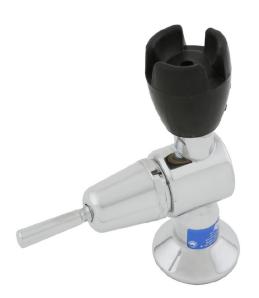

## VERTICAL DRINK SAFE LEVER ACTION DRINK TAP - LH

- Manufactured using high quality DZR solid brass with less than 0.25% lead content\*.
- Constructed from EPDM material the AS 4020 approved mouthguard is antibacterial, and UV stabilised against sun damage
- Vandal resistant design
- Inbuilt adjustment for consistency of water flow
- Easy to use self-closing mechanism
- High quality chrome finish for easy cleaning and hygiene maintenance

BRITEX Vertical Drink Safe Lever Action Drink Tap - LH includes water-conserving and cost-effective properties, the Drink Safe™ bubbler is made from stainless steel material and is completely free of lead, aligning with Australian Building Codes Board advice. With easy self-closing mechanism and vandal design, the Drink Safe™ bubbler is ideal for education applications and public areas.

Britex Vertical Drink Safe Lever Action Drink Tap - LH - Product Code: TW-DV-LL

\*RED TEXT may denote a variable where one option only is to be selected, a nominal dimension that needs to be specified, or an optional feature that can be removed if not required. Please refer to the back of this page for additional specification details and options.