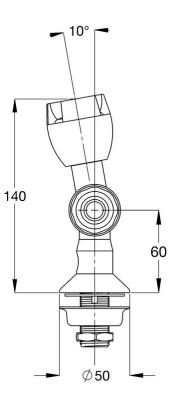

## VERTICAL DRINK SAFE LEVER ACTION DRINK TAP - LH

PRODUCT CODE

## TW-DV-LL

WELS: 6 Star Rating (2.0L/min) Nominal Flow Rate (LPM): 1.7 WaterMark: AS/NZS 3718 Lic. WMKA0034 Inlet: 1/2" BSP - Male Outlet: Rubber Mouthguard Headwork: Lever Action Working Pressure Range (kPa): 50 Min - 500 Max Working Temperature Range (°C): 5 Min - 60 Max Construction: 316 Stainless Steel Finish: Chrome