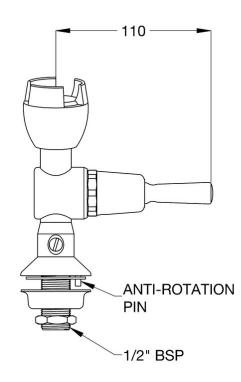

## VERTICAL DRINK SAFE LEVER ACTION DRINK TAP - LH

PRODUCT CODE

## TW-DV-LL

WELS: 6 Star Rating (2.0L/min) Nominal Flow Rate (LPM): 1.7 WaterMark: AS/NZS 3718 Lic. WMKA0034 Inlet: 1/2" BSP - Male Outlet: Rubber Mouthguard Headwork: Lever Action Working Pressure Range (kPa): 50 Min - 500 Max Working Temperature Range (°C): 5 Min - 60 Max Construction: 316 Stainless Steel Finish: Chrome