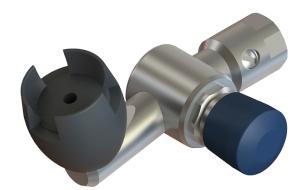

## 316 SS DRINK SAFE<sup>™</sup> 45 DEGREE PUSH BUTTON BUBBLER

- 316 stainless steel construction
- Rubber mouthguard designed to protect teeth in the rough and tough environment of the schoolyard and playground
- The mouthguard is made from a nitrile compound which is AS 4020 approved and has a high resistance to fungal and bacterial attack
- The rubber compound used has a high degree of saturation to ensure the unit has a greater resistance to sunlight and environmental ageing and therefore a long life in the field
- Vandal resistant design
- Inbuilt adjustment for consistency of water flow
- Easy to use self-closing mechanism

BRITEX 316 SS Drink Safe™ 45 Degree Push Button Bubbler includes water-conserving and cost-effective properties, the Drink Safe™ bubbler is made from stainless steel material and is completely free of lead, aligning with Australian Building Codes Board advice. With inbuilt adjustment for consistency of water flow, easy self-closing mechanism and a high resistance to fungal and bacterial attack from the rubber mouthguard, the Drink Safe™ bubbler is ideal for education applications and public areas.

Britex 316 SS Drink Safe™ 45 Degree Push Button Bubbler- Product Code: TW-DP45-SS

\*RED TEXT may denote a variable where one option only is to be selected, a nominal dimension that needs to be specified, or an optional feature that can be removed if not required. Please refer to the back of this page for additional specification details and options.