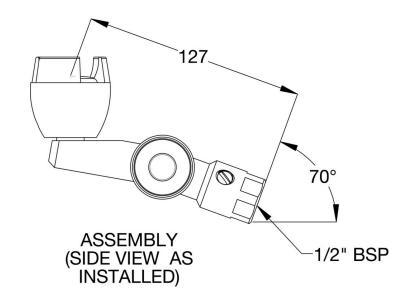

## 316 SS DRINK SAFE<sup>™</sup> 45 DEGREE **PUSH BUTTON BUBBLER**

PRODUCT CODE

## TW-DP45-SS

WELS: 6 Star Rating (2L/min) Nominal Flow Rate (LPM): 1.7 WaterMark: AS/NZS 3718 Lic. WMKA0034 Inlet: 1/2" BSP Female Outlet: Metal Mouthguard Headwork: Push Button Working Pressure Range (kPa): 50 - 500 Working Temperature Range (°C): 5 - 60 °C Construction: Lead Safe<sup>™</sup> DZR Brass\* Finish: Chrome