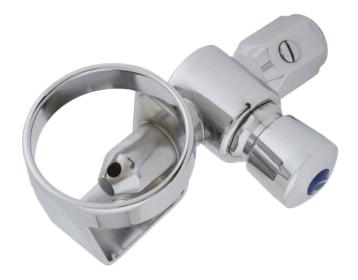

## 45° CHROME PLATED DRINKING BUBBLER PUSH BUTTON

WELS REG # T08117

- Manufactured using high DZR quality solid brass with less than 0.25% lead content\*
- Vandal resistant design
- Inbuilt adjustment for consistency of water flow
- Easy to use self-closing mechanism
- High quality chrome finish for easy cleaning and maintain hygiene

A wall mounted self closing fountain for dispensing drinking water generally used above a basin or in multiples in line above a drinking trough. The fixed metal mouth guard prevents unnecessary user contact with the water outlet. An adjustable flow control allows the height of the drinking water stream to be set according to the site conditions. The two fixing screw holes in the wall flange allows the fountain to be secured in place.

45° Chrome Plated Drinking Bubbler Push Button - Product Code: TW-DP45

\*RED TEXT may denote a variable where one option only is to be selected, a nominal dimension that needs to be specified, or an optional feature that can be removed if not required. Please refer to the back of this page for additional specification details and options.