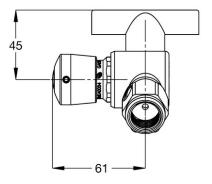

A wall mounted self closing fountain for dispensing drinking water generally used above a basin or in multiples in line above a drinking trough. The fixed metal mouth guard prevents unnecessary user contact with the water outlet. An adjustable flow control allows the height of the drinking water stream to be set according to the site conditions. The two fixing screw holes in the wall flange allows the fountain to be secured in place.

## TW-DP45

WELS: 6 Star Rating (2L/min) Nominal Flow Rate (LPM): 1.7

WaterMark: AS/NZS 3718 Lic. WMKA0034

Inlet: 1/2" BSP Female Outlet: Metal Mouthguard Headwork: Push Button

Working Pressure Range (kPa): 50 - 500 Working Temperature Range (°C): 5 - 60 °C