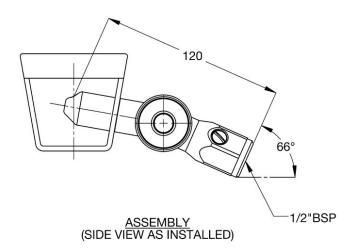

A wall mounted self closing fountain for dispensing drinking water generally used above a basin or in multiples in line above a drinking trough. The fixed metal mouth guard prevents unnecessary user contact with the water outlet. An adjustable flow control allows the height of the drinking water stream to be set according to the site conditions. The two fixing screw holes in the wall flange allows the fountain to be secured in place.

## TW-DP45

WELS: 6 Star Rating (2L/min) Nominal Flow Rate (LPM): 1.7

WaterMark: AS/NZS 3718 Lic. WMKA0034

Inlet: 1/2" BSP Female Outlet: Metal Mouthguard Headwork: Push Button

Working Pressure Range (kPa): 50 - 500 Working Temperature Range (°C): 5 - 60 °C