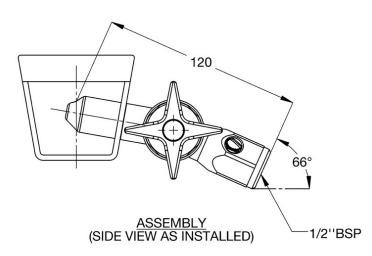

A wall mounted self closing fountain for dispensing drinking water generally used above a basin or in multiples in line above a drinking trough. The fixed metal mouth guard prevents unnecessary user contact with the water outlet. An adjustable flow control allows the height of the drinking water stream to be set according to the site conditions. The two fixing screw holes in the wall flange allows the fountain to be secured in place.

## TW-DC45

WELS: 6 Star Rating (2L/min) Nominal Flow Rate (LPM): 1.7 WaterMark: AS/NZS 3718 Lic. WMKA0034 Inlet: 1/2" BSP Female Outlet: Metal Mouthguard Headwork: Cam Action Working Pressure Range (kPa): 50 - 500 Working Temperature Range (°C): 5 - 60 °C Construction: Drink Safe™ DZR Brass\* Finish: Chrome