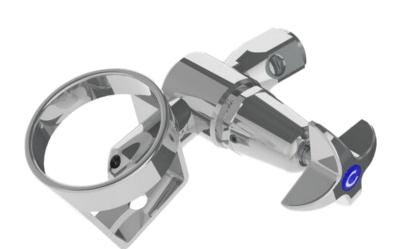

## 45°CHROME PLATED **DRINKING BUBBLER CAM ACTION**

WELS REG # TO8115

- Manufactured using high quality DZR solid brass with less than 0.25% lead content\*
- Vandal resistant design
- Inbuilt adjustment for consistency of waterflow
- · Easy to use self-closing mechanism
- High quality chrome finish for easy cleaning and hygiene maintenance

A wall mounted self closing fountain for dispensing drinking water generally used above a basin or in multiples in line above a drinking trough. The fixed metal mouth guard prevents unnecessary user contact with the water outlet. An adjustable flow control allows the height of the drinking water stream to be set according to the site conditions. The two fixing screw holes in the wall flange allows the fountain to be secured in place.

45°Chrome Plated Drinking Bubbler Cam Action - Product Code: TW-DC45

\*RED TEXT may denote a variable where one option only is to be selected, a nominal dimension that needs to be specified, or an optional feature that can be removed if not required. Please refer to the back of this page for additional specification details and options.