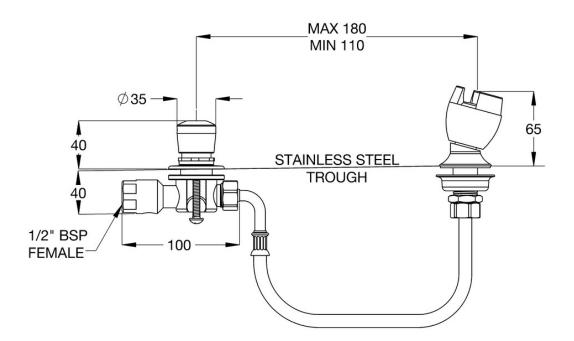

## 316 SS DRINK SAFE<sup>™</sup> REMOTE PUSH BUTTON BUBBLER

PRODUCT CODE

## TW-D15P-SS

WELS: 6 Star Rating (2.0L/min) Nominal Flow Rate (LPM): 1.7 WaterMark: AS/NZS 3718 Lic. WMKA0034 Inlet: 1/2" BSP - Female Outlet: Rubber Mouthguard Headwork: Push Button Working Pressure Range (kPa): 50 Min - 500 Max Working Temperature Range (°C): 5 Min - 60 Max Construction: 316 Stainless Steel Finish: Satin