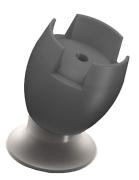

## **316 SS DRINK SAFE™ REMOTE PUSH BUTTON BUBBLER**

- 316 stainless steel construction
- Complies with NSW Education EFSG Guidelines
- A unique rubber mouthguard has been specially designed to protect teeth in the rough and tough environment of the schoolyard and playground
- The mouthguard is made from a nitrile compound which is AS 4020 approved and has a high resistance to fungal and bacterial attack
- The rubber compound used has a high degree of saturation to ensure the unit has a greater resistance to sunlight and environmental ageing and therefore a long life in the field
- Vandal resistant design
- · Inbuilt adjustment for consistency of water flow
- · Easy to use self-closing mechanism

BRITEX 316 SS Drink Safe™ Remote Push Button Bubbler includes water-conserving and cost-effective properties, the Drink Safe™ bubbler is made from stainless steel material and is completely free of lead, aligning with Australian Building Codes Board advice. With inbuilt adjustment for consistency of water flow, easy self-closing mechanism and a high resistance to fungal and bacterial attack from the rubber mouthguard, the Drink Safe™ bubbler is ideal for education applications and public areas.

Britex 316 SS Drink Safe™ Remote Push Button Bubbler - Product Code: TW-D15P-SS

\*RED TEXT may denote a variable where one option only is to be selected, a nominal dimension that needs to be specified, or an optional feature that can be removed if not required. Please refer to the back of this page for additional specification details and options.