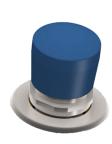

## **316 SS DRINK SAFE™ REMOTE PUSH BUTTON BUBBLER**

- 316 stainless steel construction
- Complies with NSW Education EFSG Guidelines
- A unique rubber mouthguard has been specially designed to protect teeth in the rough and tough environment of the schoolyard and playground
- The mouthguard is made from a nitrile compound which is AS 4020 approved and has a high resistance to fungal and bacterial attack
- The rubber compound used has a high degree of saturation to ensure the unit has a greater resistance to sunlight and environmental ageing and therefore a long life in the field
- Vandal resistant design
- · Inbuilt adjustment for consistency of water flow
- · Easy to use self-closing mechanism

BRITEX 316 SS Drink Safe™ Remote Push Button Bubbler includes water-conserving and cost-effective properties, the Drink Safe™ bubbler is made from stainless steel material and is completely free of lead, aligning with Australian Building Codes Board advice. With inbuilt adjustment for consistency of water flow, easy self-closing mechanism and a high resistance to fungal and bacterial attack from the rubber mouthguard, the Drink Safe™ bubbler is ideal for education applications and public areas.

Britex 316 SS Drink Safe™ Remote Push Button Bubbler - Product Code: TW-D15P-SS

\*RED TEXT may denote a variable where one option only is to be selected, a nominal dimension that needs to be specified, or an optional feature that can be removed if not required. Please refer to the back of this page for additional specification details and options.