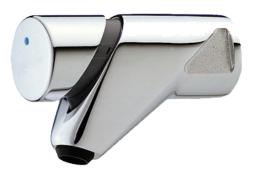

BRITEX Deluxe Timed Flow Bib Tap particularly suited to stylish washrooms where hygiene and reliable performance are a must. A short profile design and front push activation provides extra resilience. With water saving benefits and robust construction, perfectly paired with BRITEX troughs and ideal for education applications.

Britex Deluxe Timed Flow Bib Tap - Product Code: TW-9203

\*RED TEXT may denote a variable where one option only is to be selected, a nominal dimension that needs to be specified, or an optional feature that can be removed if not required. Please refer to the back of this page for additional specification details and options.