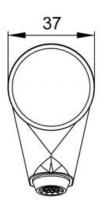

Britex Deluxe Timed Flow Bib Tap - Product Code: TW-9203

\*RED TEXT may denote a variable where one option only is to be selected, a nominal dimension that needs to be specified, or an optional feature that can be removed if not required. Please refer to the back of this page for additional specification details and options.

## TW-9203

WELS: 6 Star Rating (5L/pm)

Nominal Flow Rate: L/min | AS/NZS 3718 WaterMark: AS/NZS 3718 Lic. WMKA20010

Construciton: Brass Finish: Chrome

When specifying this product please include:

• Product Name and Code