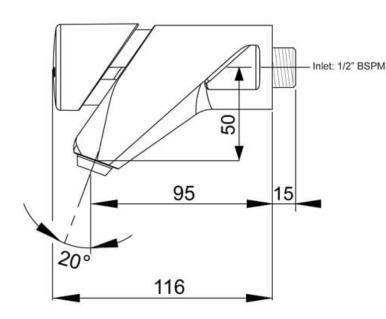

Britex Deluxe Timed Flow Bib Tap - Product Code: TW-9203

\*RED TEXT may denote a variable where one option only is to be selected, a nominal dimension that needs to be specified, or an optional feature that can be removed if not required. Please refer to the back of this page for additional specification details and options.

## TW-9203

WELS: 6 Star Rating (5L/pm)

Nominal Flow Rate: L/min | AS/NZS 3718 WaterMark: AS/NZS 3718 Lic. WMKA20010

Construciton: Brass Finish: Chrome

When specifying this product please include:

• Product Name and Code