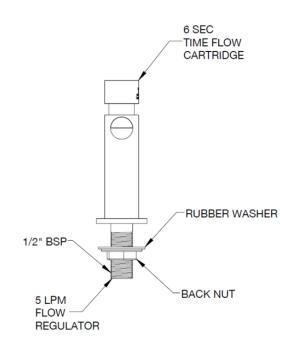

## TW-9111

WELS: 6 Star Rating (4.0L/min) Nominal Flow Rate (LPM): 3.93 WaterMark: AS/NZS 3718 Lic. WMKA0034 Inlet: 1/2" BSP - Male Outlet: Aerator Headwork: Timeflow Cartridge Working Pressure Range (kPa): 200 Min - 400 Max Working Temperature Range (°C): 5 Min - 65 Max Construction: 316 Stainless Steel Finish: Stainless Steel