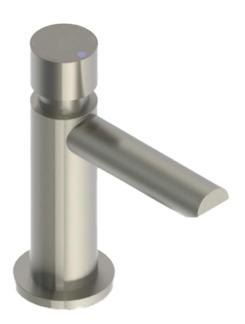

## SS TIMED FLOW HOB MOUNTED PUSH BUTTON TAP

- 316 grade stainless steel
- Wash Safe™ lead free
- Self closing operation
- Vandal resistant design

- Low maintenance and easy to operate
- Water conserving
- Smooth design for easy clean and to help reduce dirt and bacteria growth

Designed to withstand the Australian environment with superior corrosion and rust resistance, the timed flow push button tap offered by BRITEX is made from marine grade 316 stainless steel. The self closing operation and vandal resistant design ensures longevity. Operating at full mains pressure the hob mounted tap is low maintenance, easy to operate and is both WELS and WaterMark certified. The smooth design makes it easy to clean and to help reduce dirt and bacteria growth. Timed flow taps are ideal for public amenities, education settings and other high traffic spaces.

Britex SS Timed Flow Hob Mounted Push Button Tap - Product Code: TW-9111

\*RED TEXT may denote a variable where one option only is to be selected, a nominal dimension that needs to be specified, or an optional feature that can be removed if not required. Please refer to the back of this page for additional specification details and options.