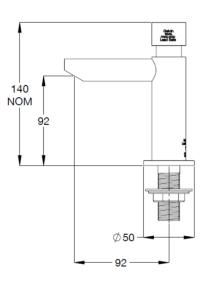

Britex SS Timed Flow Hob Mounted Push Button Tap - Product Code: TW-9111

\*RED TEXT may denote a variable where one option only is to be selected, a nominal dimension that needs to be specified, or an optional feature that can be removed if not required. Please refer to the back of this page for additional specification details and options.

## TW-9111

WELS: 6 Star Rating (4.0L/min) Nominal Flow Rate (LPM): 3.93 WaterMark: AS/NZS 3718 Lic. WMKA0034 Inlet: 1/2" BSP - Male Outlet: Aerator Headwork: Timeflow Cartridge Working Pressure Range (kPa): 200 Min - 400 Max Working Temperature Range (°C): 5 Min - 65 Max Construction: 316 Stainless Steel Finish: Stainless Steel