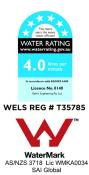

## TW-9111

WELS: 6 Star Rating (4.0L/min) Nominal Flow Rate (LPM): 3.93 WaterMark: AS/NZS 3718 Lic. WMKA0034 Inlet: 1/2" BSP - Male Outlet: Aerator Headwork: Timeflow Cartridge Working Pressure Range (kPa): 200 Min - 400 Max Working Temperature Range (°C): 5 Min - 65 Max Construction: 316 Stainless Steel Finish: Stainless Steel