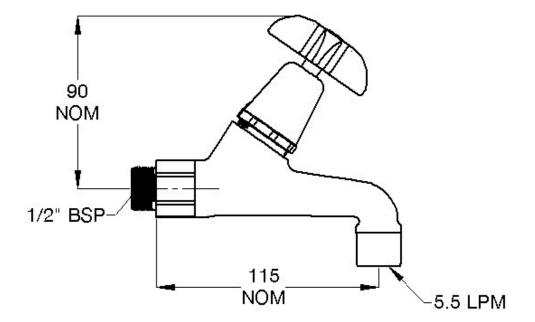

## CAM ACTION DELUXE BIB TAP

WELS REG # T09780

- Vandal resistant
- Wall sets with fixed and swivel spouts
- Heavy duty bright CP finish
- WaterMark and WELS certified
- Locking ring on handle
- Ideal for education, hospitality and janitorial applications
- Constructed from DR Brass
- Twist action handle for instant shut off to minimise water and energy use
- Constant flow regardless of pressure
- Vandal resistant cam action handle

Cam Action Deluxe Bib Tap - Product Code: TW-0030

\*RED TEXT may denote a variable where one option only is to be selected, a nominal dimension that needs to be specified, or an optional feature that can be removed if not required. Please refer to the back of this page for additional specification details and options.

## CAM ACTION DELUXE BIB TAP

PRODUCT CODE

WELS: 6 Star Rating (5.5L/min) Nominal Flow Rate (LPM): 5.4 WaterMark: AS/NZS 3718 Lic. WMKA0034

When specifying this product please include:Product Name and Code