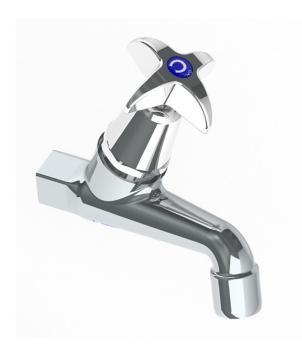

## CAM ACTION DELUXE BIB TAP

WELS REG # T09780

- Vandal resistant
- Wall sets with fixed and swivel spouts
- Heavy duty bright CP finish
- WaterMark and WELS certified
- Locking ring on handle
- Ideal for education, hospitality and janitorial applications
- Constructed from DR Brass
- Twist action handle for instant shut off to minimise water and energy use
- Constant flow regardless of pressure
- Vandal resistant cam action handle

Cam Action Deluxe Bib Tap - Product Code: TW-0030

\*RED TEXT may denote a variable where one option only is to be selected, a nominal dimension that needs to be specified, or an optional feature that can be removed if not required. Please refer to the back of this page for additional specification details and options.