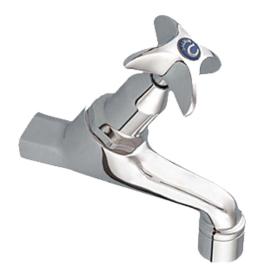

## VANDAL RESISTANT DPW (NSW) DELUXE BIB TAP

WELS REG # T09793

- Complies with NSW Education EFSG Guidelines
- Vandal resistant handle with locking ring to secure the handle to the spindle, which may only be removed using the key provided
- Half turn ceramic disc available on request
- High quality chrome finish for easy cleaning and hygiene maintenance

Vandal Resistant DPW (NSW) Deluxe Bib Tap - Product Code: TW-0008

\*RED TEXT may denote a variable where one option only is to be selected, a nominal dimension that needs to be specified, or an optional feature that can be removed if not required. Please refer to the back of this page for additional specification details and options.