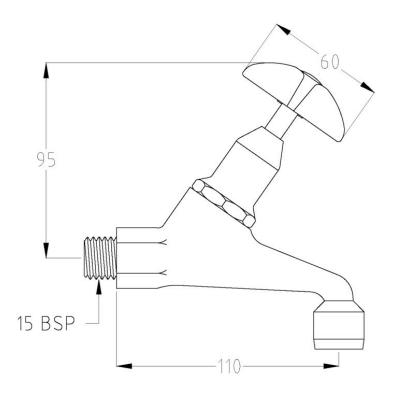

Vandal Resistant DPW (NSW) Deluxe Bib Tap - Product Code: TW-0008

\*RED TEXT may denote a variable where one option only is to be selected, a nominal dimension that needs to be specified, or an optional feature that can be removed if not required. Please refer to the back of this page for additional specification details and options.

## TW-0008

WELS: 3 Star Rating (8L/min)
Nominal Flow Rate (LPM): 7.8

WaterMark: AS/NZS 3718 Lic. WMKA0034

Inlet: 15 BSP - Male
Outlet: Aerator

Headwork: Jumper Valve

Working Pressure Range (kPa): 50 Min - 500 Max Working Temperature Range (°C): 5 Min - 80 Max