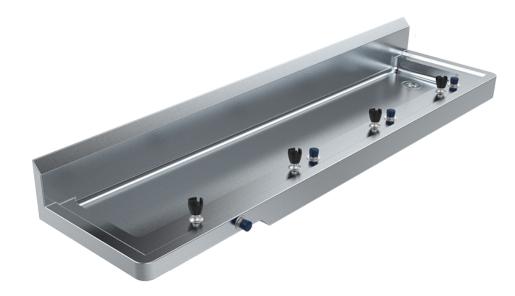

The BRITEX Accessible Drinking Trough is particularly suited to education projects. Accessible Drinking Troughs include pre-plumbed water efficient push button drink bubblers with bacteria and sunlight resistant rubber compound mouth pieces for added safety in the event users are bumped whilst drinking. Fully welded, rounded corners both internally and externally ensure easy cleaning and provide added safety in high traffic areas. Accessible drinking stations can be supplied at either the left or right hand end.

BRITEX Accessible Drinking Trough - XXXXL x 500W x 100D Complete with X No. pre-plumbed push button bubblers with safety rubber mouth pieces. 150mm high splashback to rear. Left/Right hand end to be AS1428 compliant - Product Code TP6

## TP6

**Common Trough and Tap Combinations:** 

1500mm long 3 drink stations

2000mm long 4 drink stations

2500mm 5 drink stations

MODEL TP6 Side Elevation

MODEL TP6 Plan

MODEL TP6 Front Elevation