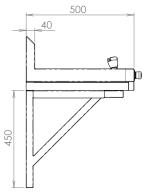

## TP6

**Common Trough and Tap Combinations:** 

1500mm long 3 drink stations

2000mm long 4 drink stations

2500mm 5 drink stations

MODEL TP6 Side Elevation

MODEL TP6 Plan

MODEL TP6 Front Elevation