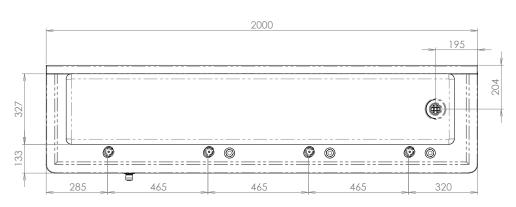

## TP6

**Common Trough and Tap Combinations:** 

1500mm long 3 drink stations

2000mm long 4 drink stations

2500mm 5 drink stations

MODEL TP6 Side Elevation

MODEL TP6 Plan

MODEL TP6 Front Elevation