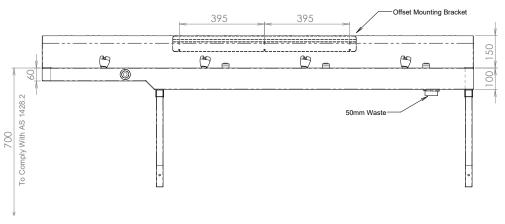

## TP6

**Common Trough and Tap Combinations:** 

1500mm long 3 drink stations

2000mm long 4 drink stations

2500mm 5 drink stations

MODEL TP6 Side Elevation

MODEL TP6 Plan

MODEL TP6 Front Elevation