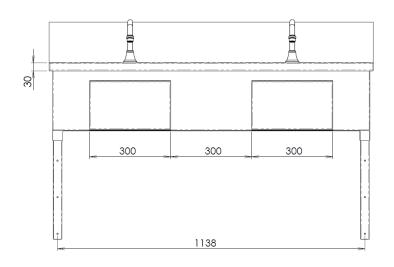

## MULTI KNEE OPERATED TROUGH

PRODUCT CODE

400

1200

MODEL TMKO Side Elevation

MODEL TMKO Front Elevation

VISIT BRITEX.COM.AU TO DOWNLOAD BIM FILES, CAD DRAWINGS AND THE MOST CURRENT PRODUCT LITERATURE.

Last Revised Sep 2023 | Revision B