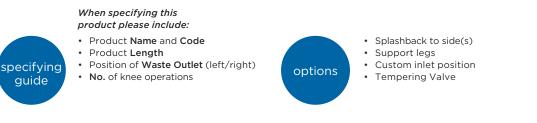

\*RED TEXT may denote a variable where one option only is to be selected, a nominal dimension that needs to be specified, or an optional feature that can be removed if not required. Please refer to the back of this page for additional specification details and options.