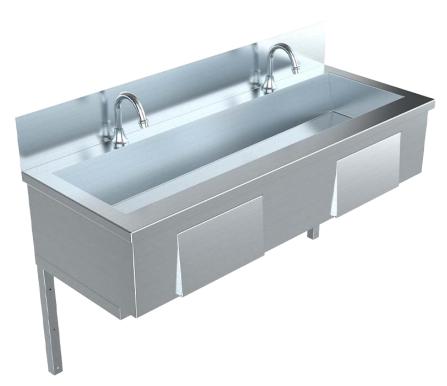

## MULTI KNEE OPERATED TROUGH

Gooseneck Spout - T38022

- Made to custom lengths
- Incorporates multiple wash stations
- Supplied pre-plumbed ready to install
- Only one water and waste connection
- Hands-free activation
- Prevents cross-contamination
- No electrical connections

- Includes pressure limiting valve
- Grade 304 S.S.
- 50mm waste outlets
- Heavy duty stainless steel brackets
- Supplied with gooseneck spout
- Ideal for food handling and processing facilities.

The *BRITEX Multi Knee Operated Trough* is ideal for areas where automated hand washing is required without using electronic / powered tapware. Pre-plumbed taps are activated by leaning against the heavy duty push panel at the front of the trough. Made from 1.2mm grade 304 stainless steel it is available in custom lengths with as many wash stations as required and with either left or right hand waste outlet. Gooseneck spouts are provided as standard. Ideally suited to food processing, health and education projects, installation is quick and easy.

BRITEX S.S. Multiple Knee Operated Trough - XXXXL x 450W x 150D. Complete with X No. pre-plumbed Knee Operated Wash Stations with gooseneck spouts and left/right hand 50mm waste outlet. Supplied complete with integrated pressure limiting valve - Product Code TMKO