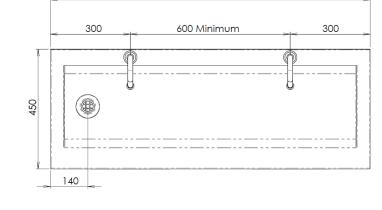

## MULTI KNEE OPERATED TROUGH

PRODUCT CODE

400

1200

MODEL TMKO Side Elevation

MODEL TMKO Front Elevation

VISIT BRITEX.COM.AU TO DOWNLOAD BIM FILES, CAD DRAWINGS AND THE MOST CURRENT PRODUCT LITERATURE.

Last Revised Sep 2023 | Revision B