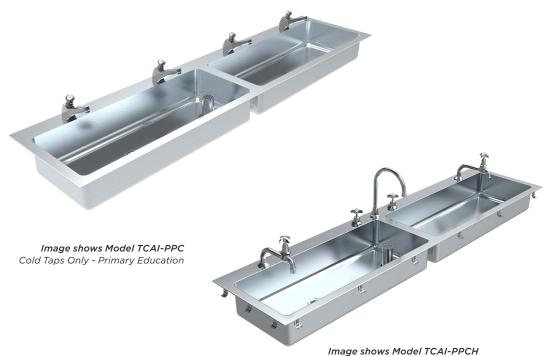

## FLAT RIM CLAY & ABLUTION TROUGH

Hot and Cold Taps - Secondary & Tertiary Education

(Image shows tapware for indicative purposes only)

features and benefits

- Multipurpose, versatile trough
- Separate bowls for solids & hand washing
- Solids bowl includes riser waste outlet that prevents solid waste from entering plumbing
- · Concealed tapware connections
- · Radius internal corners easy cleaning
- Fully welded construction
- Optional Clay & Plaster arrestor - OSPC: p 5.02
- · Optional WELS and WaterMark certified tapware

The BRITEX Stainless Steel Flat Rim Clay & Ablution Trough is multipurpose in design and is commonly found in practical activity education classrooms. One half of the trough is supplied with a raised (standing) waste, ensuring solid matter like clay, plaster and soil settle in the bottom of the trough, whilst clean water drains through the perforated top, thus preventing blockages. The other half of the trough is used for general purpose hand washing. Radius internal bowl corners allow for easy cleaning. Available complete with tapware and compatible with the BRITEX Plaster and Clay Tank - OSPC: p 5.02

BRITEX S.S. Flat Rim Clay & Ablution Trough - 1800L x 445W x 150D O/A. Complete with waste outlets, X No. tap holes and radius internal bowl corners. Left hand bowl to incorporate 100mm high standing waste -Product Code TCAI-XXXX

## FLAT RIM CLAY & ABLUTION TROUGH

PRODUCT CODE

**TCAI** Trough only - No tapware supplied

TCAI-PPC

Supplied with cold taps only eg: primary schools

## TCAI-PPCH

Supplied with hot and cold taps eg: secondary schools