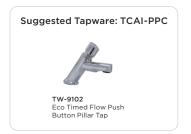

## FLAT RIM CLAY & ABLUTION TROUGH

PRODUCT CODE

**TCAI** Trough only - No tapware supplied

TCAI-PPC

Supplied with cold taps only eg: primary schools

- Alternative tapware Tapware Section: 11
- Custom tap hole configuration
- Custom trough dimensions
- Plaster & Clay Arrestor OSPC: p 5.02
- Custom waste sizes

VISIT **BRITEX.COM.AU** TO DOWNLOAD BIM FILES, CAD DRAWINGS AND THE MOST CURRENT PRODUCT LITERATURE