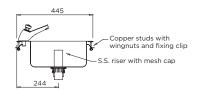

The BRITEX Stainless Steel Flat Rim Clay & Ablution Trough is multipurpose in design and is commonly found in practical activity education classrooms. One half of the trough is supplied with a raised (standing) waste, ensuring solid matter like clay, plaster and soil settle in the bottom of the trough, whilst clean water drains through the perforated top, thus preventing blockages. The other half of the trough is used for general purpose hand washing. Radius internal bowl corners allow for easy cleaning. Available complete with tapware and compatible with the BRITEX Plaster and Clay Tank - OSPC: p 5.02

BRITEX S.S. Flat Rim Clay & Ablution Trough - 1800L x 445W x 150D O/A. Complete with waste outlets, X No. tap holes and radius internal bowl corners. Left hand bowl to incorporate 100mm high standing waste -Product Code TCAI-XXXX