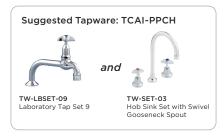

## FLAT RIM CLAY & ABLUTION TROUGH

PRODUCT CODE

**TCAI** Trough only - No tapware supplied

TCAI-PPC

Supplied with cold taps only eg: primary schools

## TCAI-PPCH

Supplied with hot and cold taps eg: secondary schools