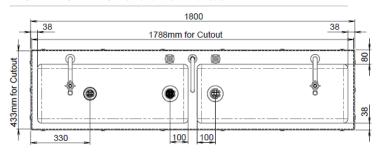

BRITEX S.S. Flat Rim Clay & Ablution Trough - 1800L x 445W x 150D O/A. Complete with waste outlets, X No. tap holes and radius internal bowl corners. Left hand bowl to incorporate 100mm high standing waste -Product Code TCAI-XXXX

## MODEL TCAI-PPC Plan and Front Elevation

MODEL TCAI-PPCH Plan and Front Elevation

specifying

guide

MODEL TCAI-PPCH Side Elevation

When specifying this product please include:

- Product Dimensions
- Tapware details (if required)