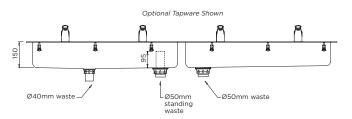

BRITEX S.S. Flat Rim Clay & Ablution Trough - 1800L x 445W x 150D O/A. Complete with waste outlets, X No. tap holes and radius internal bowl corners. Left hand bowl to incorporate 100mm high standing waste -Product Code TCAI-XXXX

- Alternative tapware Tapware Section: 11
- Custom tap hole configuration
- Custom trough dimensions
- Plaster & Clay Arrestor OSPC: p 5.02
- Custom waste sizes

VISIT **BRITEX.COM.AU** TO DOWNLOAD BIM FILES, CAD DRAWINGS AND THE MOST CURRENT PRODUCT LITERATURE