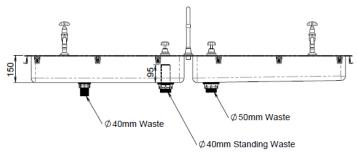

BRITEX S.S. Flat Rim Clay & Ablution Trough - 1800L x 445W x 150D O/A. Complete with waste outlets, X No. tap holes and radius internal bowl corners. Left hand bowl to incorporate 100mm high standing waste -Product Code TCAI-XXXX

## MODEL TCAI-PPC Plan and Front Elevation

MODEL TCAI-PPCH Plan and Front Elevation

specifying

guide

MODEL TCAI-PPCH Side Elevation

When specifying this product please include:

- Product Dimensions
- Tapware details (if required)