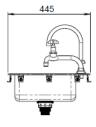

BRITEX S.S. Flat Rim Clay & Ablution Trough - 1800L x 445W x 150D O/A. Complete with waste outlets, X No. tap holes and radius internal bowl corners. Left hand bowl to incorporate 100mm high standing waste -Product Code TCAI-XXXX

## FLAT RIM CLAY & ABLUTION TROUGH

PRODUCT CODE

**TCAI** Trough only - No tapware supplied

TCAI-PPC

Supplied with cold taps only eg: primary schools

## TCAI-PPCH

Supplied with hot and cold taps eg: secondary schools

## MODEL TCAI-PPC Plan and Front Elevation

MODEL TCAI-PPCH Plan and Front Elevation

specifying

guide

MODEL TCAI-PPCH Side Elevation

When specifying this product please include:

- Product Dimensions
- Tapware details (if required)