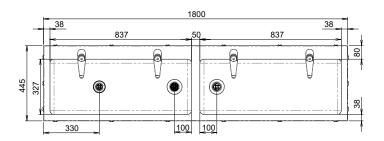

BRITEX S.S. Flat Rim Clay & Ablution Trough - 1800L x 445W x 150D O/A. Complete with waste outlets, X No. tap holes and radius internal bowl corners. Left hand bowl to incorporate 100mm high standing waste -Product Code TCAI-XXXX

## MODEL TCAI-PPC Plan and Front Elevation

MODEL TCAI-PPCH Plan and Front Elevation

specifying

guide

MODEL TCAI-PPCH Side Elevation

When specifying this product please include:

- Product Dimensions
- Tapware details (if required)