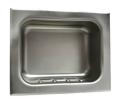

**SIZE** W 160 x H 160 x D 72mm **WALL OPENING** W 140 x H 140 x D 51mm

BTX-05-017 Recessed Heavy Duty Soap Dish S.S.

**SIZE** W 188 x H 152 x D 63mm **WALL OPENING** W 148 x H 112 x D 65mm

BTX-05-018
S.S. Surface Mounted So