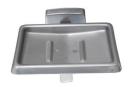

## STAINLESS ACCESSORIES

BTX-05-011 S.S. Soap Dish with Drain SIZE W 111 x H 51.5 x D 110mm

**BTX-05-012**S.S. Soap Dish **SIZE** W 110 x H 52 x D 85mm

BTX-05-014 S.S. Recessed Soap Dish (Removable acrylic tray to retain soap)