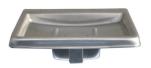

## STAINLESS ACCESSORIES

BTX-05-011 S.S. Soap Dish with Drain SIZE W 111 x H 51.5 x D 110mm

**BTX-05-012**S.S. Soap Dish **SIZE** W 110 x H 52 x D 85mm

BTX-05-014 S.S. Recessed Soap Dish (Removable acrylic tray to retain soap)