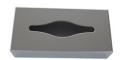

S.S. Surface Mounted Soap Dish with Exposed Mounting

**OVERALL SIZE** W 127 x H 54 x D 76.5mm Comes with 2 x Tamper Resistant Security Screws

BTX-06-055 S.S. Surface Mount Facial Tissue Dispenser

CAPACITY 300 single-ply or 150 double-ply tissue OVERALL SIZE W 138 x H286 x D 70mm