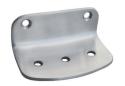

## STAINLESS ACCESSORIES

BTX-05-011 S.S. Soap Dish with Drain SIZE W 111 x H 51.5 x D 110mm

**BTX-05-012**S.S. Soap Dish **SIZE** W 110 x H 52 x D 85mm

BTX-05-014 S.S. Recessed Soap Dish (Removable acrylic tray to retain soap)

**SIZE** W 160 x H 160 x D 72mm **WALL OPENING** W 140 x H 140 x D 51mm

BTX-05-017 Recessed Heavy Duty Soap Dish S.S.

**SIZE** W 188 x H 152 x D 63mm **WALL OPENING** W 148 x H 112 x D 65mm

BTX-05-018
S.S. Surface Mounted So

S.S. Surface Mounted Soap Dish with Exposed Mounting

**OVERALL SIZE** W 127 x H 54 x D 76.5mm Comes with 2 x Tamper Resistant Security Screws

BTX-06-055 S.S. Surface Mount Facial Tissue Dispenser

CAPACITY 300 single-ply or 150 double-ply tissue OVERALL SIZE W 138 x H286 x D 70mm