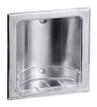

## STAINLESS ACCESSORIES

BTX-05-011 S.S. Soap Dish with Drain SIZE W 111 x H 51.5 x D 110mm

**BTX-05-012**S.S. Soap Dish **SIZE** W 110 x H 52 x D 85mm

BTX-05-014 S.S. Recessed Soap Dish (Removable acrylic tray to retain soap)

**SIZE** W 160 x H 160 x D 72mm **WALL OPENING** W 140 x H 140 x D 51mm

BTX-05-017 Recessed Heavy Duty Soap Dish S.S.

**SIZE** W 188 x H 152 x D 63mm **WALL OPENING** W 148 x H 112 x D 65mm

BTX-05-018
S.S. Surface Mounted So