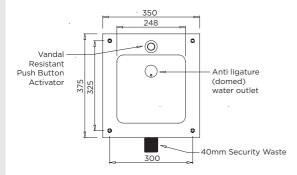

## **Recessed Security Basin**

To order this item please advise:

· Waste type: standard or anti-ligature

## Product Info:

· Pre-plumbed with timed flow tapware

**SRB** 

- · Highly vandal & suicide resistant
- · Space saving design
- · Mounting & connections made
- · Plumbing & fixings hidden in wall cavity
- · 40mm waste supplied
- · Optional anti-ligature waste