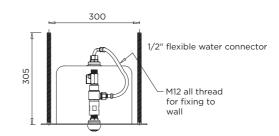

## **INSTALLATION NOTES**

1) Fixture strength is ultimately determined by the load capacity of the supporting structure (noggins recommended for stud walls) and use of appropriate fixings. 2) Basin is affixed to support structure via four pieces of M12 All Thread integrated into rear of basin body. 3) Access must be provided to connect 1/2" water supply to tapware and 40mm trap for waste. 4) A silicon sealant or adhesive tape can be applied to the rear perimeter of flange for additional sealing and securing where required.