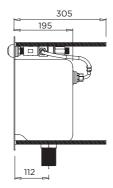

## **INSTALLATION NOTES**

1) Fixture strength is ultimately determined by the load capacity of the supporting structure (noggins recommended for stud walls) and use of appropriate fixings. 2) Basin is affixed to support structure via four pieces of M12 All Thread integrated into rear of basin body. 3) Access must be provided to connect 1/2" water supply to tapware and 40mm trap for waste. 4) A silicon sealant or adhesive tape can be applied to the rear perimeter of flange for additional sealing and securing where required.