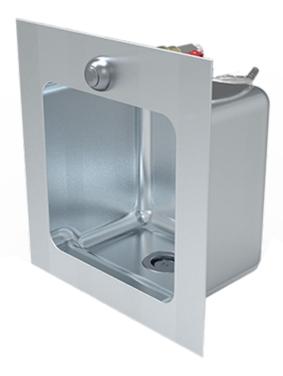

## RECESSED SECURITY BASIN

WELS REG # T31877

Scan QR code to view online

Image shows Recessed Security Basin with optional anti-ligature waste

- 1.5mm Grade 304 Satin Stainless Steel
- Great space-saving design
- Affixed from rear
- Highly vandal resistant
- No ligature/leverage points
- Pre-plumbed with timed flow tapware (WELS and WaterMark certified)
- Concealed plumbing connections
- Optional anti-ligature waste
- Suits detention projects, holding cells, public amenities and bars

The BRITEX Stainless Steel Recessed Security Basin is the perfect space-saving fixture for smaller areas that require optimal vandal resistance such as holding cells and public amenities. It can also be used in public spaces by being inset into a wall so as not to protrude from the wall and obstruct thoroughfares. The basin is supplied pre-plumbed with fully certified, prison -grade timed flow, automatic shut off tapware to prevent tampering. Free of ligature and leverage points and all fixings are concealed and installation is done from the rear of the unit. Security waste is optional.

BRITEX S.S. Recessed Security Basin -  $350L \times 375W \times 195D$ . Supplied complete pre-plumbed with timed flow, anti-ligature security tapware, fixing rods and 40mm security/polypropylene waste outlet - Product Code SRB