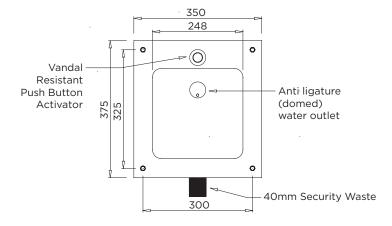

BRITEX S.S. Recessed Security Basin -  $350L \times 375W \times 195D$ . Supplied complete pre-plumbed with timed flow, anti-ligature security tapware, fixing rods and 40mm security/polypropylene waste outlet - Product Code SRB

## **SRB**

MODEL SRB Front Elevation

MODEL SRB Side Elevation and Plan

When specifying this product please include:

- Product Name and Code
- Waste Type Standard or Security

- · Anti-ligature waste
- Custom Sizes Consult Britex