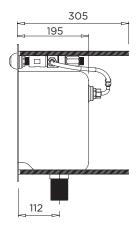

BRITEX S.S. Recessed Security Basin -  $350L \times 375W \times 195D$ . Supplied complete pre-plumbed with timed flow, anti-ligature security tapware, fixing rods and 40mm security/polypropylene waste outlet - Product Code SRB

## **SRB**

MODEL SRB Front Elevation

MODEL SRB Side Elevation and Plan

When specifying this product please include:

- Product Name and Code
- Waste Type Standard or Security

- · Anti-ligature waste
- Custom Sizes Consult Britex