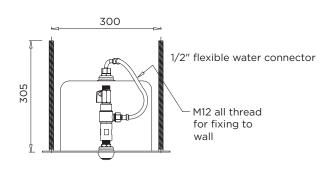

BRITEX S.S. Recessed Security Basin -  $350L \times 375W \times 195D$ . Supplied complete pre-plumbed with timed flow, anti-ligature security tapware, fixing rods and 40mm security/polypropylene waste outlet - Product Code SRB

## **SRB**

MODEL SRB Front Elevation

MODEL SRB Side Elevation and Plan

When specifying this product please include:

- Product Name and Code
- Waste Type Standard or Security

- · Anti-ligature waste
- Custom Sizes Consult Britex