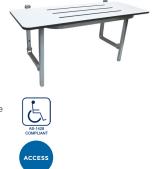

### BTX-11-014

Accessible Folding Shower Seat with Support Legs

SIZE: L 960 x W 410 x H 476mm MATERIAL:

- #304 Satin Stainless Steel Frame and Support Arm- 25mm² Tube
- 13mmT White Compact Laminate Single Piece Seat with Black Edging and Drainage Slots

**MOUNTING:** Surface Mount Visible Fix **FEATURES:** 

- Fold away lockable support leg
- Low profile upright storage position

VISIT BRITEX.COM.AU TO DOWNLOAD BIM FILES, CAD DRAWINGS AND THE MOST CURRENT PRODUCT LITERATURE