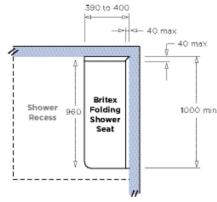

- Be located in the shower recess as specifed by AS1428
- Must be folded in an upward direction and have a handle for access exposed when folded.
- Seat Height: 470-480mm from FFL
- Length: 1000mm min, Width: 390-400mm min (Length and width dimensions include a 40mm max spacing from both walls shown in Fig.2)

Fig.2 Shower Seat Placement