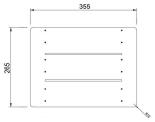

### BTX-11-023

Fold Away Shower Seat Compact 355

**SIZE:** L 355 x W 315 x H 205mm

## MATERIAL:

- #304 Satin Stainless Steel Frame 25mm2 Tube
- 13mmT White Compact Laminate Single Piece Seat with Black Edging and Drainage Slots **MOUNTING:** Surface Mount Visible Fix

FEATURES: Low profile upright storage position