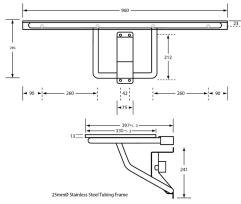

#### BTX-11-024

Accessible Folding Shower Seat

**SIZE:** L 960 x W 400 x H 295mm

- MATERIAL:
   #304 Satin Stainless Steel Frame and
- Support Arm- 25mmØ Tube
   #304 Satin Stainless Steel Wall Mount
  Guide Bracket
- outs British 13 with 2 Compact Laminate Single Piece Seat with 3 Bevelled Slots for Self-Draining

**MOUNTING:** Surface Mount Visible Fix **FEATURES:** 

- Fold away lockable support arm with wall mount guide bracket
- Low profile upright storage position (support arm will fold up)
- Guide Bracket shall control seat lowering into operating position