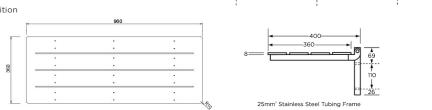

## BTX-11-022

Fold Away Shower Seat

**SIZE:** L 960 x W 400 x H 205mm

#### MATERIAL:

- #304 Satin Stainless Steel Frame 25mm2 Tube
- 13mmT White Compact Laminate Single Piece Seat with Black Edging and Drainage Slots

MOUNTING: Surface Mount Visible Fix FEATURES: Low profile upright storage position