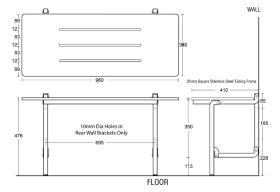

### BTX-11-014

Accessible Folding Shower Seat with Support Legs

SIZE: L 960 x W 410 x H 476mm MATERIAL:

- #304 Satin Stainless Steel Frame and Support Arm- 25mm² Tube
- 13mmT White Compact Laminate Single Piece Seat with Black Edging and Drainage Slots

**MOUNTING:** Surface Mount Visible Fix **FEATURES:** 

- Fold away lockable support leg
- Low profile upright storage position

VISIT BRITEX.COM.AU TO DOWNLOAD BIM FILES, CAD DRAWINGS AND THE MOST CURRENT PRODUCT LITERATURE

25mm<sup>2</sup> Stainless Steel Tubing Frame

VISIT BRITEX.COM.AU TO DOWNLOAD BIM FILES, CAD DRAWINGS AND THE MOST CURRENT PRODUCT LITERATURE

**MELBOURNE** 

Britex Place, Mirra Crt Bundoora VIC 3083 t (03) 9466 9000