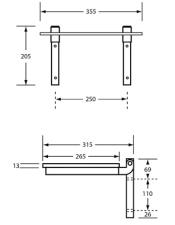

### BTX-11-023

Fold Away Shower Seat Compact 355

**SIZE:** L 355 x W 315 x H 205mm

## MATERIAL:

- #304 Satin Stainless Steel Frame 25mm2 Tube
- 13mmT White Compact Laminate Single Piece Seat with Black Edging and Drainage Slots **MOUNTING:** Surface Mount Visible Fix

FEATURES: Low profile upright storage position