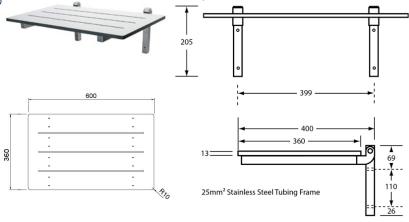

## BTX-11-021

Fold Away Shower Seat Compact 600

**SIZE:** L 600 x W 400 x H 205mm MATERIAL:

- #304 Satin Stainless Steel Frame 25mm² Tube
- 13mmT White Compact Laminate Single Piece Seat with Black Edging and Drainage Slots

**MOUNTING:** Surface Mount Visible Fix

FEATURES: Low profile upright storage position