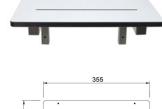

### BTX-11-023

Fold Away Shower Seat Compact 355

**SIZE:** L 355 x W 315 x H 205mm

## MATERIAL:

- #304 Satin Stainless Steel Frame 25mm2 Tube
- 13mmT White Compact Laminate Single Piece Seat with Black Edging and Drainage Slots **MOUNTING:** Surface Mount Visible Fix

FEATURES: Low profile upright storage position