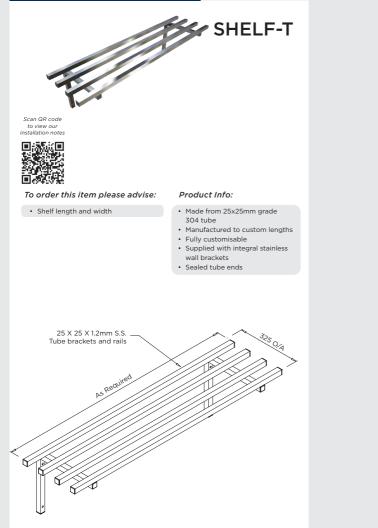

## Square Tube Shelf

## INSTALLATION NOTES

1) Fixture strength is ultimately determined by the load capacity of the supporting structure and use of suitable fixings. 2) Shelf is supplied with integral heavy duty L-shaped 25x25mm SHS stainless tube wall brackets. 3) Brackets are then secured to wall via two fixing holes in each bracket. 4) Fixings not supplied.