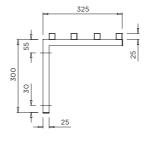

## INSTALLATION NOTES

1) Fixture strength is ultimately determined by the load capacity of the supporting structure and use of suitable fixings. 2) Shelf is supplied with integral heavy duty L-shaped 25x25mm SHS stainless tube wall brackets. 3) Brackets are then secured to wall via two fixing holes in each bracket. 4) Fixings not supplied.