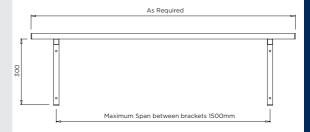

## INSTALLATION NOTES

1) Fixture strength is ultimately determined by the load capacity of the supporting structure and use of suitable fixings. 2) Shelf is supplied with integral heavy duty L-shaped 25x25mm SHS stainless tube wall brackets. 3) Brackets are then secured to wall via two fixing holes in each bracket. 4) Fixings not supplied.