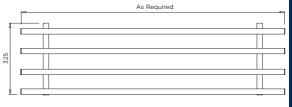

## INSTALLATION NOTES

1) Fixture strength is ultimately determined by the load capacity of the supporting structure and use of suitable fixings. 2) Shelf is supplied with integral heavy duty L-shaped 25x25mm SHS stainless tube wall brackets. 3) Brackets are then secured to wall via two fixing holes in each bracket. 4) Fixings not supplied.