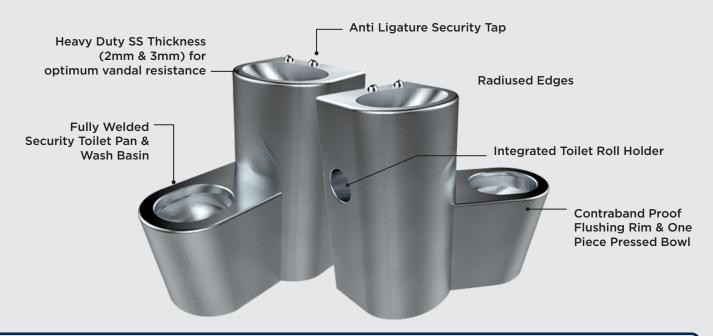

# PRODUCT CODE SPECIFICATION KEY

SCUC - (Pan Angle) - (Pan Orientation) - (Trap Style) - (Tap Option) - (Flush Option)

Heavy duty grade 304 stainless steel construction incorporating large safety radius and re-enforcement bars to perimeter of pan and basin. Anti Ligature Suicide Resistant Security Waste Outlet within basin. Rear Access or Side Access Panels with Integral Toilet Roll Holder. Watermark & 4\* WELS Certification.

### **PAN ANGLE**

**35** Degree Offset from Pedestal Body **90** Degree Offset from Pedestal Body **#** Custom offset to be nominated

### PAN ORIENTATION

Choose from Left or Right Orientation:

L: Left Hand Offset from Pedestal Body

R: Right Hand Offset from Pedestal Body

# TRAP STYLE

Choose from S or P Trap

S: S Trap

P: P Trap

### SECURITY TAPWARE OPTIONS

- TW-SEC-01 Timed Flow Security Tapware (Cold only) Watermark & 6\* WELS Certification.
- TW-SEC-01E Timed Flow Electronic Security Tapware (Cold only). Watermark & 6\* WELS Certification.

## **FLUSHING OPTIONS**

- FFV-E45 Electronic Flush Valve. (4.5 / 3 Litre Dual Flush) Inclusive of flush mounted Dual Flush Piezo Touch Buttons with repetitive flush lock out. (250 kPa 500 kPa) Watermark & 4\* WELS Certification.
- FFV-HM63 Hydraulic Mains Pressure Flush Valve. (6 / 3 Litre Dual Flush) Inclusive of Dual Flush Actuator Buttons. (150 kPa- 500 kPa) Watermark & 3\* WELS Certification.
- FFV-HT63 Hydraulic Low Pressure Flush Valve. (6 / 3 Litre Dual Flush) Inclusive of Dual Flush Actuator Buttons. (50 kPa -300 kPa) Watermark & 3\* WELS Certification.
- FIW-SEC(453 or 63) In Wall Cistern (4.5/3 or 6/3 Litre Dual Flush) supplied with low profile Stainless Steel Penitentiary Dual Flush Actuator Buttons. (Supplied separately with In-wall Security Mounting Enclosure or fitted to combination unit) (10 kPa 1000 kPa) Watermark & 4\* WELS Certification.