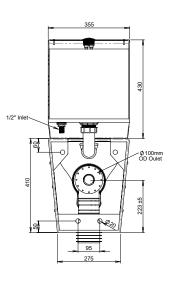

## **TOILET SUITE**

PRODUCT CODE

PTSGS S Trap Grandeur Pan PTSGP P Trap Grandeur Pan

PTSCS S Trap Centurion Pan
PTSCP P Trap Centurion Pan

MODEL PTSC Plan, Side Elevation, Rear Elevation

 $\textbf{MODEL PTSG} \ \mathsf{Plan}, \mathsf{Side Elevation}, \mathsf{Rear Elevation}$ 

- Product Name and Code
- Product Dimensions
- Product Features / Options
- Pan Model (Centurion/Grandeur)
- P or S Trap
- Seat Model (if required)

- Toilet Seat see p 2.18
- S or P trap configuration

VISIT BRITEX.COM.AU TO DOWNLOAD BIM FILES, CAD DRAWINGS AND THE MOST CURRENT PRODUCT LITERATURE.