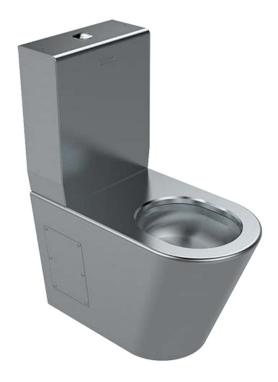

WELS REG# P Trap: L06721

Image shows Model PTSC Britex Toilet Suite with Centurion Pan

- · WELS and WaterMark certified
- Ultra vandal resistant
- Available with Centurion or Grandeur pan
- Unique blockage resistant trap
- Supplied pre-plumbed
- Robust construction

- Concealed fixings
- Option for fitted toilet seat
- Satin stainless finish
- Left and right access panels
- Double-skinned cistern casing
- Suits pubs, clubs and public amenities

The BRITEX Stainless Steel Toilet Suite is a robust yet stylish compact suite that incorporates a vandal resistant toilet pan and dual flush cistern with radiused edge. A pressed internal bowl area and unique trap design makes the pan extremely water efficient and much less susceptible to costly blockages in public amenities. Being close-coupled, the suite is hygienic, highly resistant to vandalism and allows for ease of cleaning. Perfect for public toilets and areas that require high security fixtures without compromising on aesthetics. WaterMark and WELS certified as required by plumbing regulations and government legislation.

BRITEX S.S. Centurion/Grandeur Toilet Suite. 4\* WELS rating and WaterMark certified. S/P trap pan to have 14mm safety radius front edge and 2 x side access panels, fully shrouded to rear wall and double-skinned cistern case with low-profile buttons. Complete with fitted toilet seat, code XXXX. - Product Code PTSXX