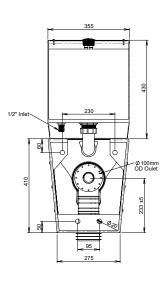

## **TOILET SUITE**

PRODUCT CODE

PTSGS S Trap Grandeur Pan PTSGP P Trap Grandeur Pan

PTSCS S Trap Centurion Pan
PTSCP P Trap Centurion Pan

MODEL PTSC Plan, Side Elevation, Rear Elevation

 $\textbf{MODEL PTSG} \ \mathsf{Plan}, \mathsf{Side Elevation}, \mathsf{Rear Elevation}$ 