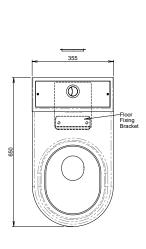

## **TOILET SUITE**

PRODUCT CODE

PTSGS S Trap Grandeur Pan PTSGP P Trap Grandeur Pan

PTSCS S Trap Centurion Pan
PTSCP P Trap Centurion Pan

MODEL PTSC Plan, Side Elevation, Rear Elevation

 $\textbf{MODEL PTSG} \ \mathsf{Plan}, \mathsf{Side Elevation}, \mathsf{Rear Elevation}$ 