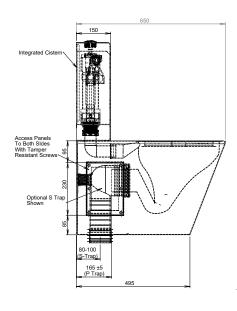

## **TOILET SUITE**

PRODUCT CODE

PTSGS S Trap Grandeur Pan PTSGP P Trap Grandeur Pan

PTSCS S Trap Centurion Pan
PTSCP P Trap Centurion Pan

MODEL PTSC Plan, Side Elevation, Rear Elevation

 $\textbf{MODEL PTSG} \ \mathsf{Plan}, \mathsf{Side Elevation}, \mathsf{Rear Elevation}$ 