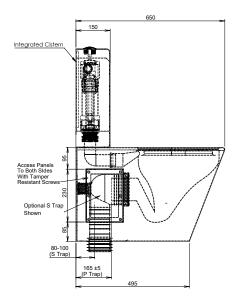

WELS REG# P Trap: L06721

Image shows Model PTSC Britex Toilet Suite with Centurion Pan

- · WELS and WaterMark certified
- Ultra vandal resistant
- Available with Centurion or Grandeur pan
- Unique blockage resistant trap
- Supplied pre-plumbed
- Robust construction

## **TOILET SUITE**

PRODUCT CODE

PTSGS S Trap Grandeur Pan PTSGP P Trap Grandeur Pan

PTSCS S Trap Centurion Pan
PTSCP P Trap Centurion Pan

MODEL PTSC Plan, Side Elevation, Rear Elevation

 $\textbf{MODEL PTSG} \ \mathsf{Plan}, \mathsf{Side Elevation}, \mathsf{Rear Elevation}$ 

- Product Name and Code
- Product Dimensions
- Product Features / Options
- Pan Model (Centurion/Grandeur)
- P or S Trap
- Seat Model (if required)

- Toilet Seat see p 2.18
- S or P trap configuration

VISIT BRITEX.COM.AU TO DOWNLOAD BIM FILES, CAD DRAWINGS AND THE MOST CURRENT PRODUCT LITERATURE.