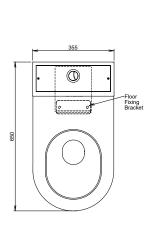

## **TOILET SUITE**

PRODUCT CODE

PTSGS S Trap Grandeur Pan PTSGP P Trap Grandeur Pan

PTSCS S Trap Centurion Pan
PTSCP P Trap Centurion Pan

MODEL PTSC Plan, Side Elevation, Rear Elevation

 $\textbf{MODEL PTSG} \ \mathsf{Plan}, \mathsf{Side Elevation}, \mathsf{Rear Elevation}$ 