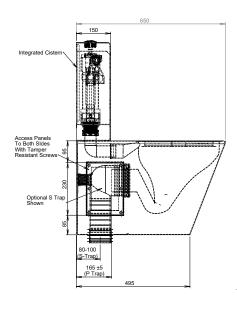

## **TOILET SUITE**

PRODUCT CODE

PTSGS S Trap Grandeur Pan
PTSGP P Trap Grandeur Pan

PTSCS S Trap Centurion Pan
PTSCP P Trap Centurion Pan

MODEL PTSC Plan, Side Elevation, Rear Elevation

 $\textbf{MODEL PTSG} \ \mathsf{Plan}, \mathsf{Side Elevation}, \mathsf{Rear Elevation}$ 