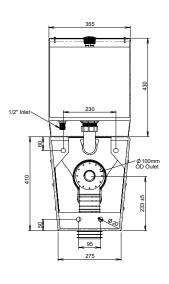

## **TOILET SUITE**

PRODUCT CODE

PTSGS S Trap Grandeur Pan
PTSGP P Trap Grandeur Pan

PTSCS S Trap Centurion Pan
PTSCP P Trap Centurion Pan

MODEL PTSC Plan, Side Elevation, Rear Elevation

 $\textbf{MODEL PTSG} \ \mathsf{Plan}, \mathsf{Side Elevation}, \mathsf{Rear Elevation}$ 