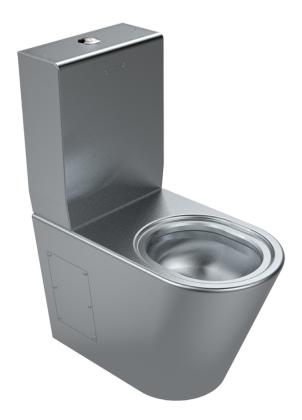

WELS REG# P Trap: L06721 S Trap: L06720

Image shows Model PTSG Britex Toilet Suite with Grandeur Pan

- · WELS and WaterMark certified
- Ultra vandal resistant
- Available with Centurion or Grandeur pan
- Unique blockage resistant trap
- Supplied pre-plumbed
- Robust construction

- Concealed fixings
- Option for fitted toilet seat
- Satin stainless finish
- Left and right access panels
- Double-skinned cistern casing
- Suits pubs, clubs and public amenities

The BRITEX Stainless Steel Toilet Suite is a robust yet stylish compact suite that incorporates a vandal resistant toilet pan and dual flush cistern with radiused edge. A pressed internal bowl area and unique trap design makes the pan extremely water efficient and much less susceptible to costly blockages in public amenities. Being close-coupled, the suite is hygienic, highly resistant to vandalism and allows for ease of cleaning. Perfect for public toilets and areas that require high security fixtures without compromising on aesthetics. WaterMark and WELS certified as required by plumbing regulations and government legislation.

BRITEX S.S. Centurion/Grandeur Toilet Suite. 4\* WELS rating and WaterMark certified. S/P trap pan to have 14mm safety radius front edge and 2 x side access panels, fully shrouded to rear wall and double-skinned cistern case with low-profile buttons. Complete with fitted toilet seat, code XXXX. - Product Code PTSXX