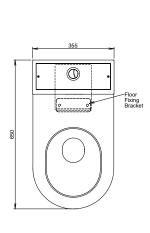

## **TOILET SUITE**

PRODUCT CODE

PTSGS S Trap Grandeur Pan
PTSGP P Trap Grandeur Pan

PTSCS S Trap Centurion Pan
PTSCP P Trap Centurion Pan

MODEL PTSC Plan, Side Elevation, Rear Elevation

 $\textbf{MODEL PTSG} \ \mathsf{Plan}, \mathsf{Side Elevation}, \mathsf{Rear Elevation}$ 