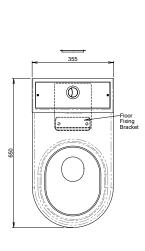

## **TOILET SUITE**

PRODUCT CODE

PTSGS S Trap Grandeur Pan
PTSGP P Trap Grandeur Pan

PTSCS S Trap Centurion Pan
PTSCP P Trap Centurion Pan

MODEL PTSC Plan, Side Elevation, Rear Elevation

 $\textbf{MODEL PTSG} \ \mathsf{Plan}, \mathsf{Side Elevation}, \mathsf{Rear Elevation}$ 