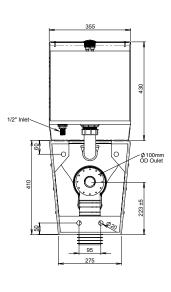

## **TOILET SUITE**

PRODUCT CODE

PTSGS S Trap Grandeur Pan
PTSGP P Trap Grandeur Pan

PTSCS S Trap Centurion Pan
PTSCP P Trap Centurion Pan

MODEL PTSC Plan, Side Elevation, Rear Elevation

 $\textbf{MODEL PTSG} \ \mathsf{Plan}, \mathsf{Side Elevation}, \mathsf{Rear Elevation}$ 