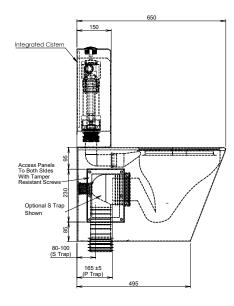

WELS REG# P Trap: L06721 S Trap: L06720

Image shows Model PTSG Britex Toilet Suite with Grandeur Pan

- · WELS and WaterMark certified
- Ultra vandal resistant
- Available with Centurion or Grandeur pan
- Unique blockage resistant trap
- Supplied pre-plumbed
- Robust construction

## **TOILET SUITE**

PRODUCT CODE

PTSGS S Trap Grandeur Pan
PTSGP P Trap Grandeur Pan

PTSCS S Trap Centurion Pan
PTSCP P Trap Centurion Pan

MODEL PTSC Plan, Side Elevation, Rear Elevation

 $\textbf{MODEL PTSG} \ \mathsf{Plan}, \mathsf{Side Elevation}, \mathsf{Rear Elevation}$ 