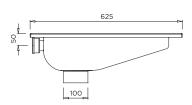

## **SQUAT PAN**

PRODUCT CODE

MODEL PSQU Side Elevation

MODEL PSQU Plan

MODEL PSQU Rear Elevation

MODEL PSQU Isometric View

- Product Name and Code
- Product Dimensions

• Britex Cistern - see Flushing Section: 3