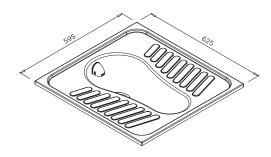

BRITEX Stainless Steel Squat Pan - 595 x 625mm O/A - Product Code PSQU

\*RED TEXT may denote a variable where one option only is to be selected, a nominal dimension that needs to be specified, or an optional feature that can be removed if not required. Please refer to the back of this page for additional specification details and options.

## **SQUAT PAN**

PRODUCT CODE

MODEL PSQU Side Elevation

MODEL PSQU Plan

MODEL PSQU Rear Elevation

MODEL PSQU Isometric View

- Product Name and Code
- Product Dimensions

• Britex Cistern - see Flushing Section: 3