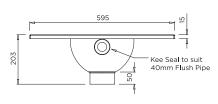

BRITEX Stainless Steel Squat Pan - 595 x 625mm O/A - Product Code PSQU

\*RED TEXT may denote a variable where one option only is to be selected, a nominal dimension that needs to be specified, or an optional feature that can be removed if not required. Please refer to the back of this page for additional specification details and options.

## **SQUAT PAN**

PRODUCT CODE

MODEL PSQU Side Elevation

MODEL PSQU Plan

MODEL PSQU Rear Elevation

MODEL PSQU Isometric View

- Product Name and Code
- Product Dimensions

• Britex Cistern - see Flushing Section: 3