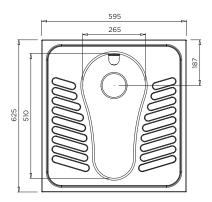

## **SQUAT PAN**

PRODUCT CODE

MODEL PSQU Side Elevation

MODEL PSQU Plan

MODEL PSQU Rear Elevation

MODEL PSQU Isometric View

- Product Name and Code
- Product Dimensions

• Britex Cistern - see Flushing Section: 3