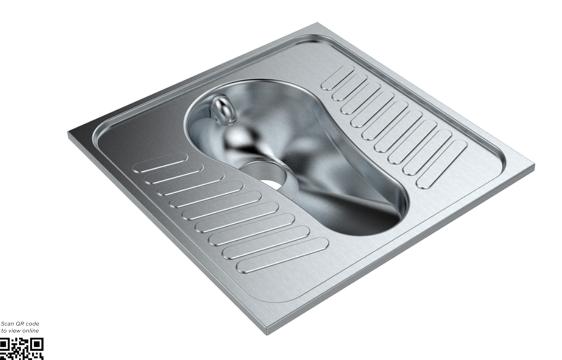

features and

benefits

- One piece pressing
- Integral, pressed foot stands
- Vandal resistant

- Can be installed flush or elevated off floor
- Supplied with water spreader

The BRITEX Stainless Squat Pan is designed to meet the growing demand for hygienic, vandal resistant sanitary fixtures in facilities catering to multicultural clientele. It can be installed flush with the floor to enable cleaning of the total floor area or on a raised plinth platform to squat.

BRITEX Stainless Steel Squat Pan - 595 x 625mm O/A - Product Code PSQU

\*RED TEXT may denote a variable where one option only is to be selected, a nominal dimension that needs to be specified, or an optional feature that can be removed if not required. Please refer to the back of this page for additional specification details and options.