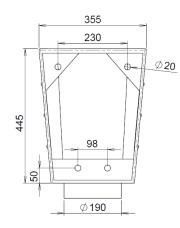

## LONG DROP DISABLED PAN

PRODUCT CODE

2.15

MODEL PLDD Plan

MODEL PLDD Side Elevation

MODEL PLDD Rear Elevation

When specifying this product please include:
Product Name and Code
Product Dimensions
Product Features / Options
Seat Model (if required)
Toilet Seat (Long Drop Pans are compatible with no lid toilet seats only)
Backrest as required by AS1428

BRITEX S.S.Long Drop Disabled Toilet Pan - 14mm safety radius front edge, fully shrouded to rear wall and 2 x access panels. AS 1428 compliant - Product Code PLDD

\*RED TEXT may denote a variable where one option only is to be selected, a nominal dimension that needs to be specified, or an optional feature that can be removed if not required. Please refer to the back of this page for additional specification details and options.