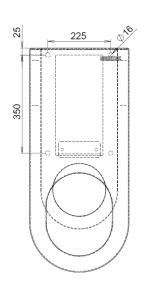

## LONG DROP DISABLED PAN

PRODUCT CODE

2.15

MODEL PLDD Plan

MODEL PLDD Side Elevation

MODEL PLDD Rear Elevation

When specifying this product please include:
Product Name and Code
Product Dimensions
Product Features / Options
Seat Model (if required)
Toilet Seat (Long Drop Pans are compatible with no lid toilet seats only)
Backrest as required by AS1428

BRITEX S.S.Long Drop Disabled Toilet Pan - 14mm safety radius front edge, fully shrouded to rear wall and 2 x access panels. AS 1428 compliant - Product Code PLDD

\*RED TEXT may denote a variable where one option only is to be selected, a nominal dimension that needs to be specified, or an optional feature that can be removed if not required. Please refer to the back of this page for additional specification details and options.