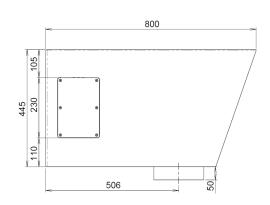

## LONG DROP DISABLED PAN

PRODUCT CODE

2.15

MODEL PLDD Plan

MODEL PLDD Side Elevation

MODEL PLDD Rear Elevation

When specifying this product please include:
Product Name and Code
Product Dimensions
Product Features / Options
Seat Model (if required)
Toilet Seat (Long Drop Pans are compatible with no lid toilet seats only)
Backrest as required by AS1428

BRITEX S.S.Long Drop Disabled Toilet Pan - 14mm safety radius front edge, fully shrouded to rear wall and 2 x access panels. AS 1428 compliant - Product Code PLDD

\*RED TEXT may denote a variable where one option only is to be selected, a nominal dimension that needs to be specified, or an optional feature that can be removed if not required. Please refer to the back of this page for additional specification details and options.