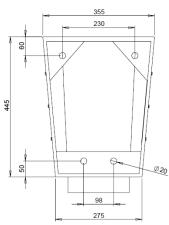

## MODEL PLDAM Side Elevation

MODEL PLDAM Rear Elevation

When specifying this product please include:

- Product Name and Code
- Product Dimensions
- Product Features / Options
- Seat Model (if required)

• Toilet Seat see p 2.18 (Long Drop Pans are compatible with no lid toilet seats only)