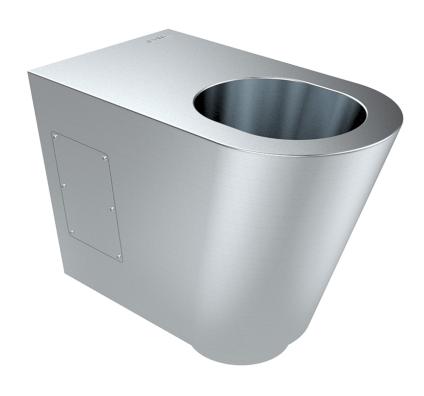

The BRITEX Long Drop Ambulant Toilet Pan is seamless, fully shrouded and manufactured from heavy duty grade 304 satin S.S. making it easy to clean and providing optimal strength. It is designed to conform to Australian Standard, Design for Access and Mobility – AS1428, with respect to ambulant users. Generally used in remote areas, parks and gardens, and road side comfort stations, these pit toilet pans are manufactured to be vandal resistant and incorporate a large radius to the edge for safety and comfort. The internal chute is contoured to reduce soilage and maximise hygiene and features a parallel collar for the inclusion of a flexible pipe fitting if required. Access panels come standard to both sides of the pan for easy installation and a lidless toilet seat can be fitted if required.

BRITEX S.S. Long Drop Ambulant Toilet Pan - 14mm safety radius front edge and 2 x side access panels, fully shrouded to rear wall. Complete with fitted toilet seat, code XXXX. - Product Code PLDAMXX

\*RED TEXT may denote a variable where one option only is to be selected, a nominal dimension that needs to be specified, or an optional feature that can be removed if not required. Please refer to the back of this page for additional specification details and options.