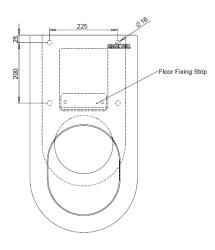

Code PLDAMXX

\*RED TEXT may denote a variable where one option only is to be selected, a nominal dimension that needs to be specified, or an optional feature that can be removed if not required. Please refer to the back of this page for additional specification details and options.

VISIT BRITEX.COM.AU TO DOWNLOAD BIM FILES, CAD DRAWINGS AND THE MOST CURRENT PRODUCT LITERATURE



MELBOURNE Britex Place, Mirra Crt Bundoora VIC 3083 t (03) 9466 9000

f (03) 9466 9011

SYDNEY
16 Northumberland Drv
Taren Point NSW 2229
t (02) 9531 2100
f (02) 9531 2800

PERTH Unit 1/8 Principal Link Malaga WA 6090 t (08) 9249 5464 BRISBANE
19 Manilla St
East Brisbane QLD 4169
t (07) 3363 2400
f (07) 3363 2444

ADELAIDE
The Britex Group
SA State Office
t 1300 764 744

## LONG DROP AMBULANT PAN

## **PLDAM**



MODEL PLDAM Plan

## MODEL PLDAM Side Elevation



MODEL PLDAM Rear Elevation

When specifying this product please include:



- Product Name and Code
- Product Dimensions
- Product Features / Options
- Seat Model (if required)



• Toilet Seat see p 2.18 (Long Drop Pans are compatible with no lid toilet seats only)