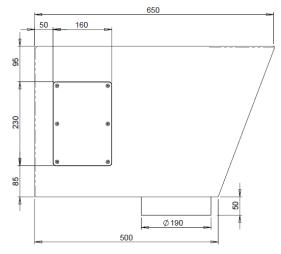

## LONG DROP PAN

PRODUCT CODE

MODEL PLD Plan

MODEL PLD Side Elevation

 Toilet Seat see p 2.18 (Long Drop Pans are compatible with no lid toilet seats only)

VISIT BRITEX.COM.AU TO DOWNLOAD BIM FILES, CAD DRAWINGS AND THE MOST CURRENT PRODUCT LITERATURE.

BRITEX S.S. Long Drop Pan - 14mm safety radius front edge, fully shrouded to rear wall and 2 x access panels. Product Code PLD

\*RED TEXT may denote a variable where one option only is to be selected, a nominal dimension that needs to be specified, or an optional feature that can be removed if not required. Please refer to the back of this page for additional specification details and options.