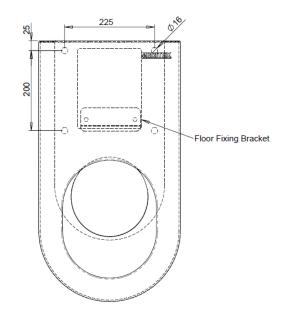

## LONG DROP PAN

PRODUCT CODE

MODEL PLD Plan

MODEL PLD Side Elevation

 Toilet Seat see p 2.18 (Long Drop Pans are compatible with no lid toilet seats only)

VISIT BRITEX.COM.AU TO DOWNLOAD BIM FILES, CAD DRAWINGS AND THE MOST CURRENT PRODUCT LITERATURE.

BRITEX S.S. Long Drop Pan - 14mm safety radius front edge, fully shrouded to rear wall and 2 x access panels. Product Code PLD

\*RED TEXT may denote a variable where one option only is to be selected, a nominal dimension that needs to be specified, or an optional feature that can be removed if not required. Please refer to the back of this page for additional specification details and options.