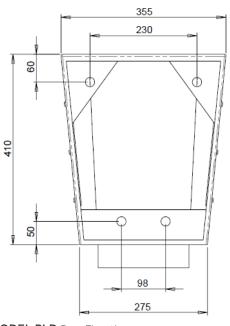

## LONG DROP PAN

PRODUCT CODE

MODEL PLD Plan

MODEL PLD Side Elevation

 Toilet Seat see p 2.18 (Long Drop Pans are compatible with no lid toilet seats only)

VISIT BRITEX.COM.AU TO DOWNLOAD BIM FILES, CAD DRAWINGS AND THE MOST CURRENT PRODUCT LITERATURE.

BRITEX S.S. Long Drop Pan - 14mm safety radius front edge, fully shrouded to rear wall and 2 x access panels. Product Code PLD

\*RED TEXT may denote a variable where one option only is to be selected, a nominal dimension that needs to be specified, or an optional feature that can be removed if not required. Please refer to the back of this page for additional specification details and options.