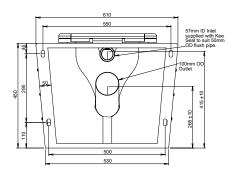

## MODEL PBAR Side Elevation

MODEL PBARRear Elevation

When specifying this product please include:

- Product Name and Code
- Product **Dimensions**
- Product Features / Options

• Powder Coating Available

VISIT BRITEX.COM.AU TO DOWNLOAD BIM FILES, CAD DRAWINGS AND THE MOST CURRENT PRODUCT LITERATURE