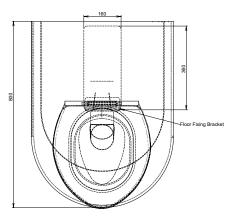

let seat for bariatric use - Product Code PBAR

\*RED TEXT may denote a variable where one option only is to be selected, a nominal dimension that needs to be specified, or an optional feature that can be removed if not required. Please refer to the back of this page for additional specification details and options.

VISIT BRITEX.COM.AU TO DOWNLOAD BIM FILES, CAD DRAWINGS AND THE MOST CURRENT PRODUCT LITERATURE



MELBOURNE Britex Place, Mirra Crt Bundoora VIC 3083 t (03) 9466 9000 e vic@britex.com.au SYDNEY
16 Northumberland Drv
Taren Point NSW 2229
t (02) 9531 2100

14 Capital Rd Malaga WA 6090 t (08) 9249 5464

BRISBANE 19 Manilla St East Brisbane QLD 4169 t (07) 3363 2400

e gld@britex.com.au

ADELAIDE
The Britex Group
SA State Office
t 1300 764 744

## **BARIATRIC PAN**

## **PBAR**



280±5 P Trap Shown

MODEL PBAR Plan

## MODEL PBAR Side Elevation



MODEL PBARRear Elevation



When specifying this product please include:

- Product Name and Code
- Product **Dimensions**
- Product Features / Options



• Powder Coating Available

VISIT BRITEX.COM.AU TO DOWNLOAD BIM FILES, CAD DRAWINGS AND THE MOST CURRENT PRODUCT LITERATURE

Last Revised Nov 2022 | Revision E