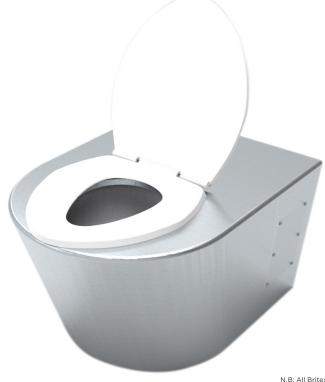

The BRITEX Bariatric Pan is a specially designed floor standing toilet and is fitted with a seat that is dedicated for bariatric users. The Bariatric toilet pan with seat is secure to a persons weight up to 350 kg and is ideal for use in public amenities, care facilities, health and correctional institutions where conventional pans might be insufficient. A stand out point to Britex Bariatric pan is that it has been independently tested to withstand a structural load of up to 400 kgs.

BRITEX S.S. Bariatric Pan - 610 x 800 x 470mm. Supplied complete with toilet seat for bariatric use - Product Code PBAR

\*RED TEXT may denote a variable where one option only is to be selected, a nominal dimension that needs to be specified, or an optional feature that can be removed if not required. Please refer to the back of this page for additional specification details and options.