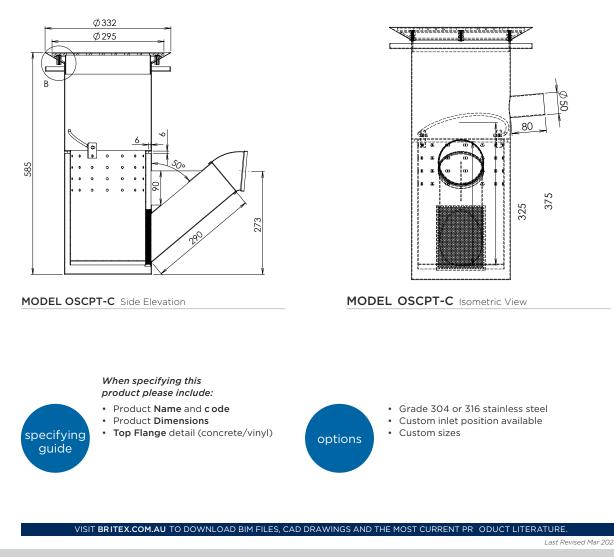

BRITEX grade 304 S.S. Cylindrical Plaster Trap - 330mm dia x 585mm high O/A with removable internal silt bucket, 50mm inlet and 100mm copper outlet. Top flange to suit concrete/vinyl/above floor - Product Code OSCPT-X

## CYLINDRICAL PLASTER TRAP

PRODUCT CODE

OSCPT-CBelow ground for concrete floor (585 High)OSCPT-VBelow ground for vinyl floor (585 High)OSCPT-AAbove ground model -solid lid (485 High)

MODEL OSCPT-C Plan

Due to ongoing research and our commitment to product development, details are subject to change without notice. Details accurate at time of print. Please refer to britex.com.au for the most current product information. Allow +/- 5mm tolerance for dimensions and setouts shown in product literature.