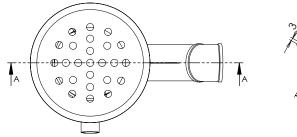

## CYLINDRICAL PLASTER TRAP

PRODUCT CODE

OSCPT-CBelow ground for concrete floor (585 High)OSCPT-VBelow ground for vinyl floor (585 High)OSCPT-AAbove ground model -solid lid (485 High)

MODEL OSCPT-C Plan

Due to ongoing research and our commitment to product development, details are subject to change without notice. Details accurate at time of print. Please refer to britex.com.au for the most current product information. Allow +/- 5mm tolerance for dimensions and setouts shown in product literature.