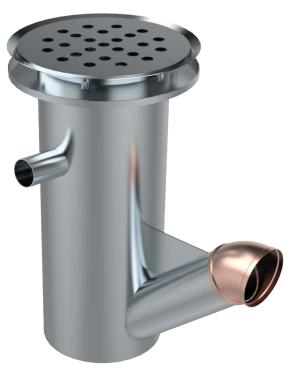

## CYLINDRICAL PLASTER TRAP

Image shows Model OSCPT-C Concrete floor detail shown

- Removable, perforated settling bucket
- Heavy duty stainless steel
- Fully welded construction
- Easy to maintain

- Models to suit vinyl and concrete floors
- Above ground unit available
- Perfect for medical facilities, schools and art rooms

The *BRITEX Stainless Steel Cylindrical Plaster Trap* is ideally suited to Hospitals, Laboratories, Medical Facilities and Art Rooms where solid particles need to be removed from waste water prior to entering plumbing infrastructure. Manufactured from commercial grade 304 stainless steel, a removable bucket captures solid particles such as paint, plaster, clay and dirt that settle at the bottom, whilst clean water exits via perforations in the top portion into the bucket. Collected waste is then periodically disposed by removing the settling bucket via the heavy duty grate atop the fixture. The BRITEX Stainless Steel Cylindrical Plaster Trap can be supplied with a top flange detail to suit vinyl or concrete floors or alternatively, if installing above ground, a removable solid lid.

BRITEX grade 304 S.S. Cylindrical Plaster Trap - 330mm dia x 585mm high O/A with removable internal silt bucket, 50mm inlet and 100mm copper outlet. Top flange to suit concrete/vinyl/above floor - Product Code OSCPT-X