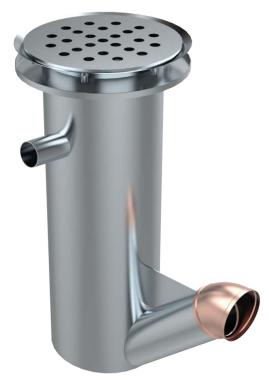

## CYLINDRICAL BUCKET TRAP

Image shows Model OSCBT-V Vinyl floor detail shown

- Removable 2mm fine mesh filter
- Heavy duty stainless steel
- Fully welded construction
- Easy to maintain

- Models to suit vinyl and concrete floors
- Ideal for processing plants, commercial kitchens are prep areas

The BRITEX Stainless Steel Cylindrical Bucket Trap is ideally suited to processing plants, commercial kitchens are food prep areas where waste water containing solids needs to be filtered prior to entering plumbing infrastructure. Manufactured from commercial grade 304 stainless steel, the Cylindrical Bucket Trap incorporates an easy to remove, 2mm fine mesh filter, a heavy gauge perforated top and can supplied with a top flange detail to suit vinyl or concrete floors.

BRITEX grade 304 S.S. Cylindrical Bucket Trap - 330mm dia x 680mm high O/A with removable internal filter, 50mm inlet and 100mm copper outlet. Top flange to suit concrete/vinyl floor - Product Code OSCBT - X