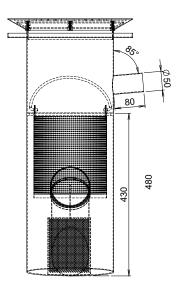

BRITEX grade 304 S.S. Cylindrical Bucket Trap - 330mm dia x 680mm high O/A with removable internal filter, 50mm inlet and 100mm copper outlet. Top flange to suit concrete/vinyl floor - Product Code OSCBT - X

## **OSCBT-C** Below ground for concrete floor OSCBT-V Below ground for vinyl floor

MODEL OSCBT-V Rear Section

MODEL OSCBT-V Plan

MODEL OSCBT-V Side Section

When specifying this product please include:

- specifying guide
- Product Name and Code
- Product **Dimensions**
- Top Flange detail (concrete/vinyl)