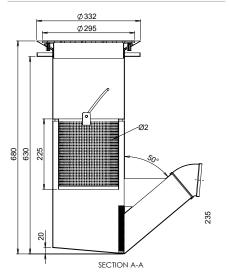

BRITEX grade 304 S.S. Cylindrical Bucket Trap - 330mm dia x 680mm high O/A with removable internal filter, 50mm inlet and 100mm copper outlet. Top flange to suit concrete/vinyl floor - Product Code OSCBT - X

## **OSCBT-C** Below ground for concrete floor OSCBT-V Below ground for vinyl floor

MODEL OSCBT-V Rear Section

MODEL OSCBT-V Plan

MODEL OSCBT-V Side Section

When specifying this product please include:

- specifying guide
- Product Name and Code
- Product **Dimensions**
- Top Flange detail (concrete/vinyl)