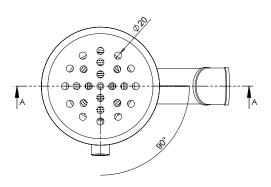

## **OSCBT-C** Below ground for concrete floor OSCBT-V Below ground for vinyl floor

MODEL OSCBT-V Rear Section

MODEL OSCBT-V Plan

MODEL OSCBT-V Side Section

When specifying this product please include:

- specifying guide
- Product Name and Code
- Product **Dimensions**
- Top Flange detail (concrete/vinyl)